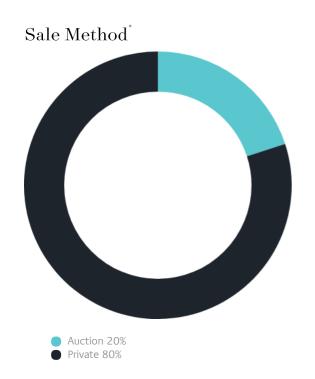

### Sales Snapshot

Auction Clearance Rate

100%

Median Days on Market

26 days

Average Hold Period\*

8.5 years