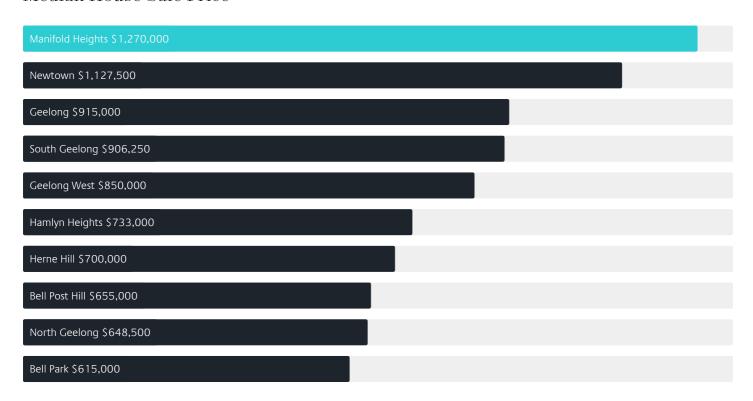

MANIFOLD HEIGHTS

# Suburb Report

Know your neighbourhood.



### Property Prices

#### Median House Price

Median

Quarterly Price Change

\$1.27m

0.79% ↑

#### Quarterly Price Change





1

### Surrounding Suburbs

#### Median House Sale Price



#### Median Unit Sale Price

| Geelong \$690,000        |  |
|--------------------------|--|
| Newtown \$572,500        |  |
| Bell Park \$550,000      |  |
| Geelong West \$502,500   |  |
| Hamlyn Heights \$476,000 |  |
| Bell Post Hill \$430,000 |  |
| Herne Hill \$370,000     |  |
| North Geelong \$370,000  |  |

### Sales Snapshot



Auction Clearance Rate

100%

Median Days on Market

26 days

Average Hold Period\*

8.5 years

### Insights

Dwelling Type

Houses 74%
Units 26%

Ownership

Owned Outright 34% Mortgaged 37% Rented 29%

Population <sup>^</sup>

2,681

Median Asking Rent per week\*

\$490

Population Growth

0

Rental Yield\*

2.13%

Median Age<sup>^</sup>

39 years

Median Household Size

2.4 people

### Sold Properties<sup>a</sup>

Discover a snapshot of the most recent