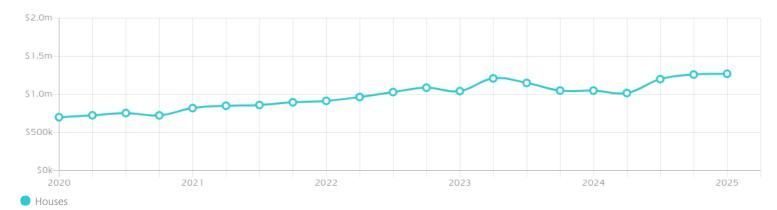

#### Median House Price

Median

Quarterly Price Change

\$1.27m

0.79% ↑

#### Quarterly Price Change

1