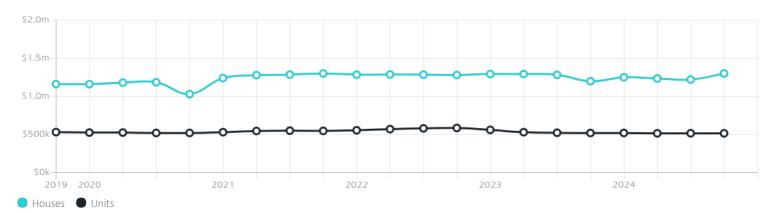

## Property Prices

Median House Price

Median Unit Price

Median

Quarterly Price Change

Median

Quarterly Price Change

\$1.30m

6.55%<sup>↑</sup>

\$515k

-0.19% \

#### Quarterly Price Change

1