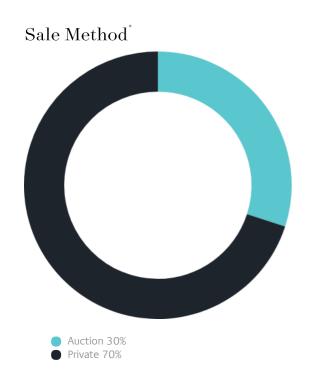

## Sales Snapshot

Auction Clearance Rate

84.21%

Median Days on Market

42 days

Average Hold Period\*

6.8 years