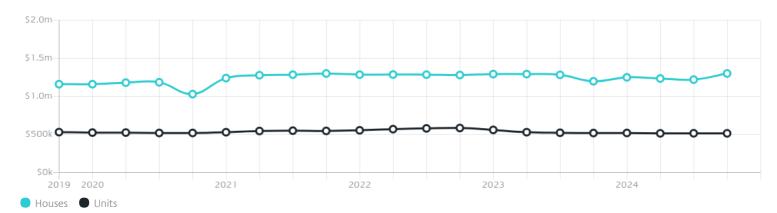

## Property Prices

Median House Price

Median Unit Price

Median

Quarterly Price Change

Median

Quarterly Price Change

\$1.30m

6.55% ↑

\$515k

-0.19% \

#### Quarterly Price Change

1