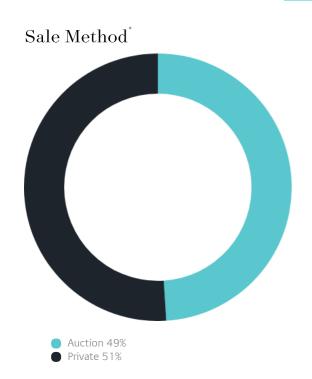

## Sales Snapshot

Auction Clearance Rate

45.83%

Median Days on Market

40 days

Average Hold Period\*

6.8 years