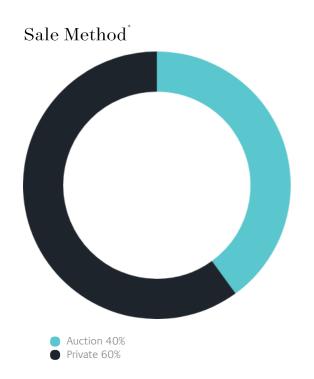

## Sales Snapshot

Auction Clearance Rate

63.16%

Median Days on Market

42 days

Average Hold Period\*

6.8 years