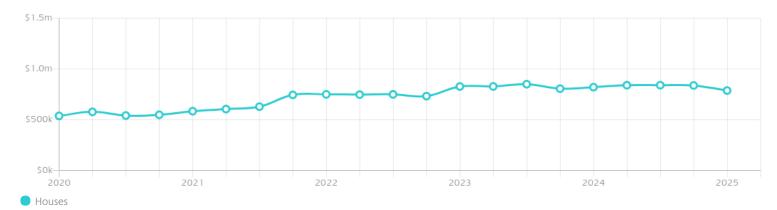

#### Median House Price\*

Median

Quarterly Price Change

\$788k

**-5.97%**↓

#### Quarterly Price Change

1