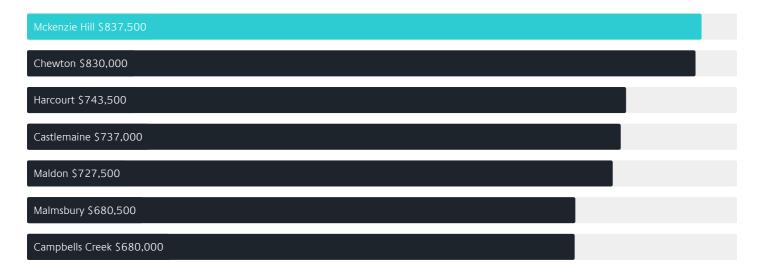

# Jellis Craig

MCKENZIE HILL

# Suburb Report

Know your neighbourhood.



### Property Prices

#### Median House Price\*

Median

Quarterly Price Change

\$788k

**-5.97%**↓

#### Quarterly Price Change





1

### Surrounding Suburbs

#### Median House Sale Price



### Sales Snapshot



Median Days on Market 181 days

Average Hold Period<sup>\*</sup>

2.4 years

### Insights

Dwelling Type

● Houses 100% ● Units 0%

Ownership

● Mortgaged 44% ● Rented 7%

Population

775

Median Asking Rent per week\*

\$500

Population Growth

54.38%

Rental Yield\*

3.4%

Median Age<sup>^</sup>

47 years

Median Household Size

2.3 people

### Sold Properties<sup>a</sup>

Discover a snapshot of the most recent results for this suburb, to view the full 12 months of sales history, please go to jelliscraig.com.au/suburbinsights

| Address |                                       | Bedrooms | Туре  | Price       | Sold        |
|---------|---------------------------------------|----------|-------|-------------|-------------|
|         | 100 Diamond Gully Rd<br>MCKENZI