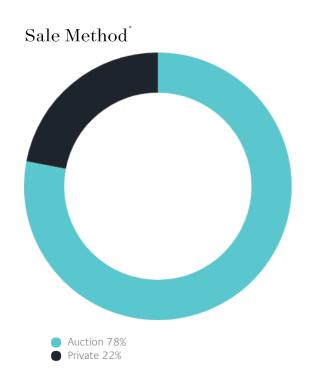

## Sales Snapshot

Auction Clearance Rate

77.78%

Median Days on Market

25 days

Average Hold Period\*

6.1 years