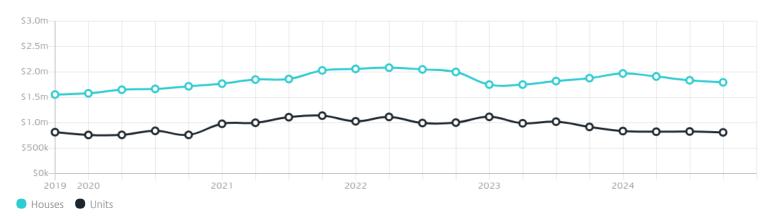

## Property Prices

Median House Price

Median Unit Price

Median

Quarterly Price Change

Median

Quarterly Price Change

\$1.80m

-2.17%  $\downarrow$ 

\$810k

-2.26% **\** 

## Quarterly Price Change