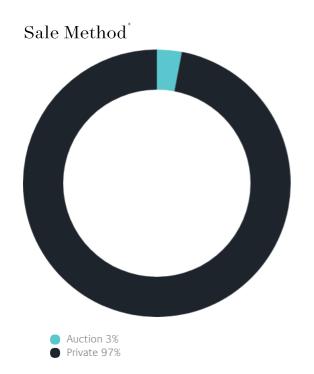

### Sales Snapshot

Auction Clearance Rate

68.75%

Median Days on Market

68 days

Average Hold Period\*

7.7 years