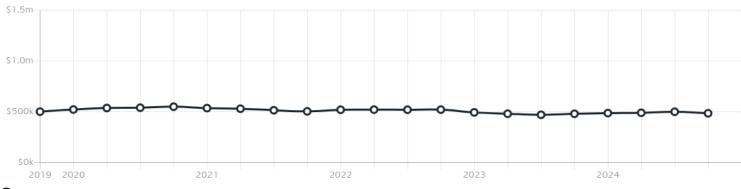

#### Median Unit Price

Median

Quarterly Price Change

\$485k

-3.00% \

#### Quarterly Price Change

Units

1