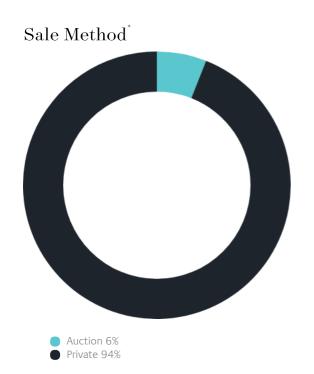

### Sales Snapshot

Auction Clearance Rate

70.83%

Median Days on Market

54 days

Average Hold Period\*

7.7 years

Ownership