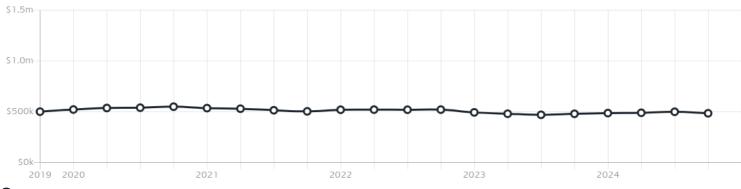

#### Median Unit Price

Median

Quarterly Price Change

\$485k

-3.00% \

#### Quarterly Price Change

Units

1