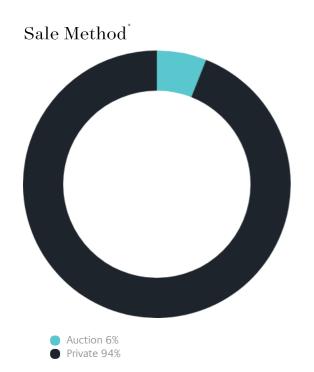

### Sales Snapshot

Auction Clearance Rate

64%

Median Days on Market

53 days

Average Hold Period\*

7.7 years