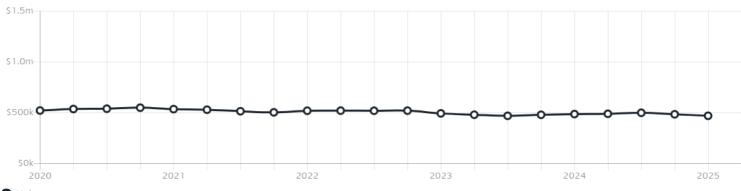

#### Median Unit Price

Median

Quarterly Price Change

\$470k

-3.09% \

#### Quarterly Price Change

Units

1