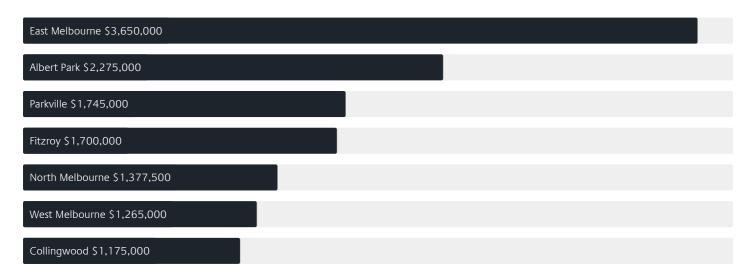

# Jellis Craig

MELBOURNE

# Suburb Report

Know your neighbourhood.



### Property Prices

#### Median Unit Price

Median

Quarterly Price Change

\$470k

-3.09% \

#### Quarterly Price Change



Units



1

### Surrounding Suburbs

#### Median House Sale Price\*



#### Median Unit Sale Price

| Albert Park \$1,500,000   |  |
|---------------------------|--|
| Fitzroy \$790,000         |  |
| East Melbourne \$784,500  |  |
| Collingwood \$631,000     |  |
| Docklands \$615,100       |  |
| Southbank \$570,000       |  |
| Parkville \$560,000       |  |
| North Melbourne \$537,500 |  |
| West Melbourne \$486,500  |  |
| Melbourne \$470,000       |  |

### Sales Snapshot



Auction Clearance Rate

75%

Median Days on Market

45 days

Average Hold Period\*

7.7 years

### Insights

Dwelling Type



Population <sup>^</sup>

54,941

Population Growth

16.19%

Median Age<sup>^</sup>

29 years

Ownership



Owned Outright 14% Mortgaged 15% Rented 71%

Median Asking Rent per week\*

\$588

Rental Yield\*

2.68%

Median Household Size

1.7 people

### Sold