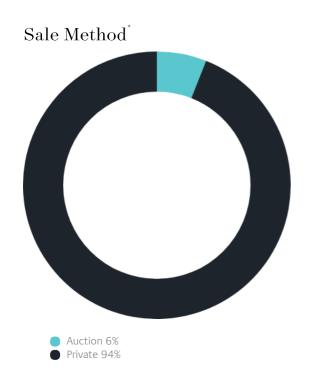

### Sales Snapshot

Auction Clearance Rate

75%

Median Days on Market

45 days

Average Hold Period\*

7.7 years