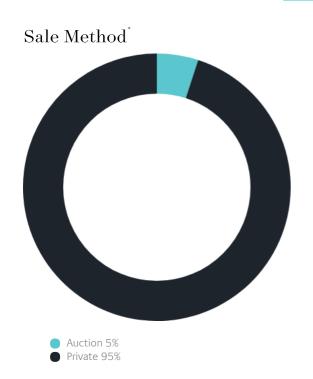

ian Unit Price

Median

Quarterly Price Change

\$485k

-3.00% \

#### Quarterly Price Change



Units



1

## Surrounding Suburbs

#### Median House Sale Price

| East Melbourne \$3,650,000  |
|-----------------------------|
| Albert Park \$2,287,500     |
| Fitzroy \$1,775,000         |
| Parkville \$1,760,000       |
| West Melbourne \$1,500,000  |
| North Melbourne \$1,330,000 |
| Collingwood \$1,100,500     |

#### Median Unit Sale Price

| Albert Park \$1,212,500   |
|---------------------------|
| East Melbourne \$760,000  |
| Fitzroy \$756,000         |
| Collingwood \$625,000     |
| Docklands \$610,000       |
| Southbank \$570,000       |
| North Melbourne \$565,000 |
| Parkville \$560,000       |
| West Melbourne \$500,000  |
| Melbourne \$485,000       |

### Sales Snapshot



Auction Clearance Rate

75%

Median Days on Market

65 days

Average Hold Period\*

7.7 years

### Insights

Dwelling Type



Population <sup>^</sup>

54,941

Population Growth

16.19%

Median Age<sup>^</sup>

29 years

Ownership



Median Asking Rent per week\*

\$625

Rental Yield\*

2.68%

Median Household Size

1.7 people

# Sold Properties

Discover a snapshot of the most recent results for this suburb, to view the full 12 months of sales history, please go to jelliscraig.com.au/suburbinsights

| Address