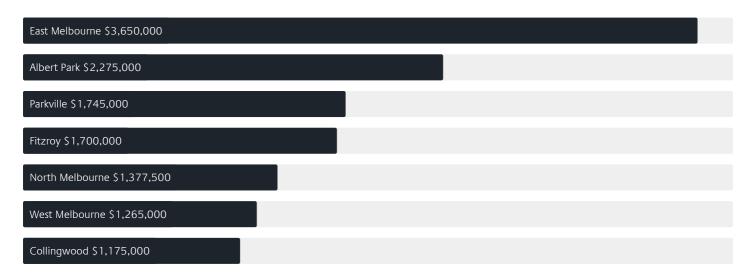

# Jellis Craig

MELBOURNE

# Suburb Report

Know your neighbourhood.



### Property Prices

#### Median Unit Price

Median

Quarterly Price Change

\$470k

-3.09% \

#### Quarterly Price Change



Units



1

### Surrounding Suburbs

#### Median House Sale Price\*



#### Median Unit Sale Price

| Albert Park \$1,500,000   |  |
|---------------------------|--|
| Fitzroy \$790,000         |  |
| East Melbourne \$784,500  |  |
| Collingwood \$631,000     |  |
| Docklands \$615,100       |  |
| Southbank \$570,000       |  |
| Parkville \$560,000       |  |
| North Melbourne \$537,500 |  |
| West Melbourne \$486,500  |  |
| Melbourne \$470,000       |  |

### Sales Snapshot



Auction Clearance Rate

70.83%

Median Days on Market

60 days

Average Hold Period\*

7.7 years

### Insights

Dwelling Type

Houses 0% Units 100%

Population <sup>^</sup>

54,941

Population Growth

16.19%

Median Age<sup>^</sup>

29 years

Ownership



Owned Outright 14% Mortgaged 15% Rented 71%

Median Asking Rent per week\*

\$588

Rental Yield\*

2.68%

Median Household Size