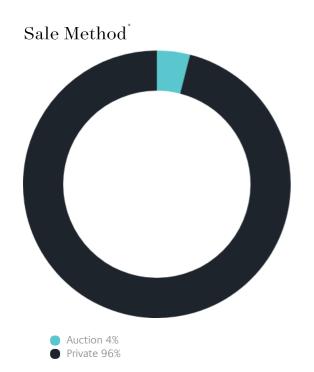

### Sales Snapshot

Auction Clearance Rate

70.83%

Median Days on Market

60 days

Average Hold Period\*

7.7 years