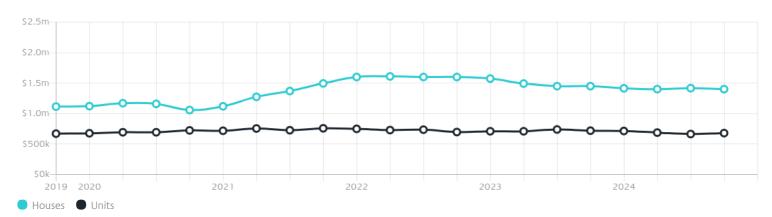

# Property Prices

Median House Price

Median Unit Price

Median

Quarterly Price Change

Median

Quarterly Price Change

\$1.40m

-1.19% 🗸

\$680k

2.25% ↑