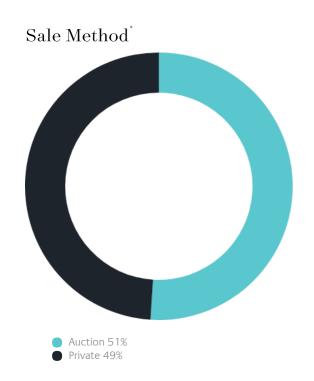

## Sales Snapshot

Auction Clearance Rate

70%

Median Days on Market

30 days

Average Hold Period<sup>\*</sup>

6.8 years