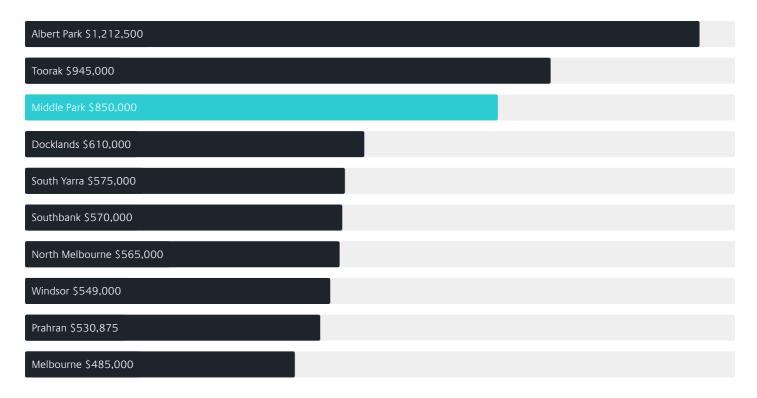

MIDDLE PARK

# Suburb Report

Know your neighbourhood.



## Property Prices

Median House Price

Median Unit Price

Median

Quarterly Price Change

Median

Quarterly Price Change

\$2.65m

**-4.67%**↓

\$850k

4.93%<sup>↑</sup>

#### Quarterly Price Change





1

## Surrounding Suburbs

#### Median House Sale Price



#### Median Unit Sale Price



### Sales Snapshot



Auction Clearance Rate

90%

Median Days on Market

24 days

Average Hold Period\*

7.3 years

#### Insights

Dwelling Type



Ownership



Owned Outright 45% Mortgaged 27% Rented 29%

Population <sup>^</sup>

4,000

Median Asking Rent per week<sup>\*</sup>

\$925

Population Growth

-3.45%

Rental Yield\*

1.78%

Median Age<sup>^</sup>

45 years

Median Household Size

2.3 people

## Sold Properties

Discover a snapshot of the most recent results for this suburb, to view the full 12 months of sales history, please go to jelliscraig.com.au/suburbinsights

| Address     |                                        | Bedrooms | Туре      | Price       | Sold        |
|-------------|----------------------------------------|----------|-----------|-------------|-------------