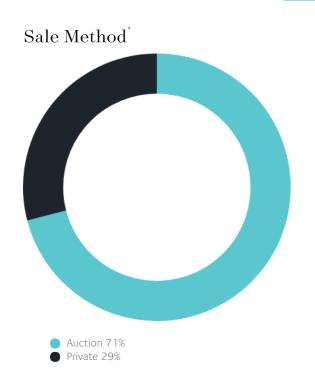

### Sales Snapshot

Auction Clearance Rate

90%

Median Days on Market

24 days

Average Hold Period\*

7.3 years