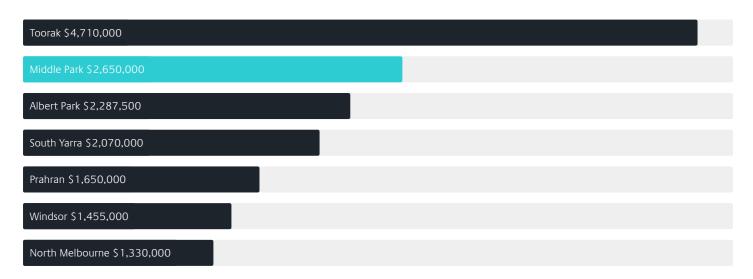

MIDDLE PARK

# Suburb Report

Know your neighbourhood.



## Property Prices

Median House Price

Median Unit Price

Median

Quarterly Price Change

Median

Quarterly Price Change

\$2.65m

**-4.67%**↓

\$850k

4.93%<sup>↑</sup>

#### Quarterly Price Change





1

## Surrounding Suburbs

#### Median House Sale Price



#### Median Unit Sale Price



### Sales Snapshot



Auction Clearance Rate

90%

Median Days on Market

24 days

Average Hold Period\*

7.3 years

#### Insights

Dwelling Type



Ownership



Owned Outright 45% Mortgaged 27% Rented 29%

Population <sup>^</sup>

4,000

Median Asking Rent per week<sup>\*</sup>

\$925

Population Growth

-3.45%

Rental Yield\*

1.78%

Median Age<sup>^</sup>

45 years

Median Household Size

2.3 people

## Sold Properties

Discover a snapshot of the most recent results for this suburb, to view the full 12 months of sales history, please go to jelliscraig.com.au/suburbinsights

| Address     |                                        | Bedrooms | Туре      | Price       | Sold        |
|-------------|----------------------------------------|----------|--------