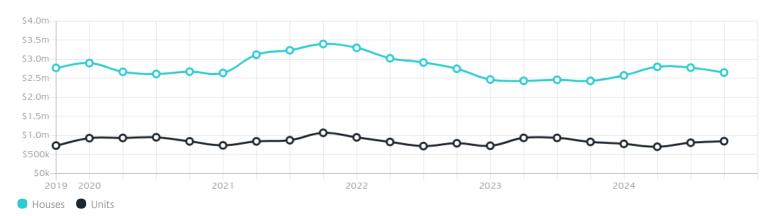

MIDDLE PARK

# Suburb Report

Know your neighbourhood.



## Property Prices

Median House Price

Median Unit Price

Median

Quarterly Price Change

Median

Quarterly Price Change

\$2.65m

**-4.67%**↓

\$850k

4.93%<sup>↑</sup>

#### Quarterly Price Change





1

## Surrounding Suburbs

#### Median House Sale Price



#### Median Unit Sale Price



### Sales Snapshot



Auction Clearance Rate

90%

Median Days on Market

24 days

Average Hold Period\*

7.3 years

#### Insights

Dwelling Type



Ownership



Owned Outright 45% Mortgaged 27% Rented 29%

Population <sup>^</sup>

4,000

Median Asking Rent per week<sup>\*</sup>

\$925

Population Growth

-3.45%

Rental Yield\*

1.78%

Median Age<sup>^</sup>

45 years

Median Household Size

2.3 people

## Sold Properties

Discover a snapshot of the most recent results for this suburb, to view the full 12 months of sales history, please go to jelliscraig.com.au/suburbinsights

| Address     |                                        | Bedrooms | Туре      | Price       | Sold        |
|-------------