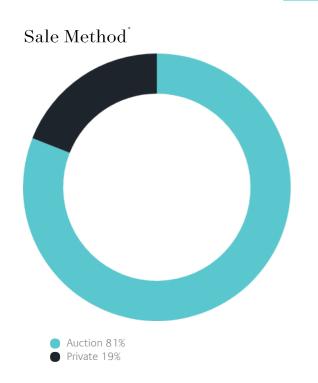

### Sales Snapshot

Auction Clearance Rate

61.54%

Median Days on Market

24 days

Average Hold Period\*

7.3 years