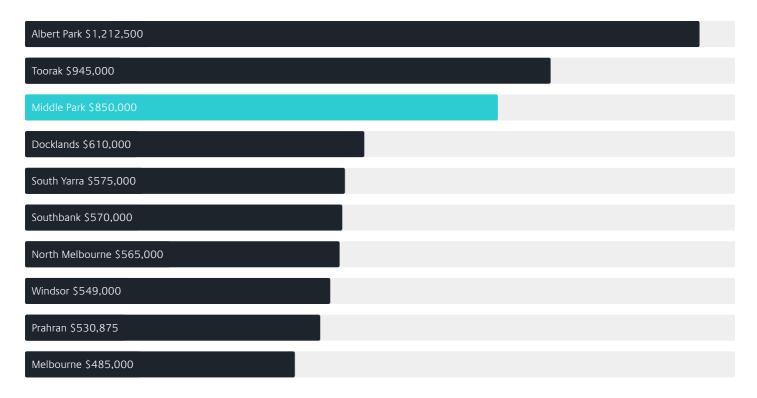

MIDDLE PARK

# Suburb Report

Know your neighbourhood.



## Property Prices

Median House Price

Median Unit Price

Median

Quarterly Price Change

Median

Quarterly Price Change

\$2.65m

**-4.67%**↓

\$850k

4.93%<sup>↑</sup>

#### Quarterly Price Change





1

## Surrounding Suburbs

#### Median House Sale Price



#### Median Unit Sale Price



### Sales Snapshot



Auction Clearance Rate

61.54%

Median Days on Market

24 days

Average Hold Period\*

7.3 years

#### Insights

Dwelling Type

● Houses 15% ● Units 85%

Ownership

O Owned Outrickt 45% A Mark

Owned Outright 45% Mortgaged 27% Rented 29%

Population î

4,000

Median Asking Rent per week<sup>\*</sup>

\$925

Population Growth

-3.45%

Rental Yield\*

1.78%

Median Age<sup>^</sup>

45 years

Median Household Size

2.3 people

# Sold Properties

Discover a snapshot of the most recent results for this suburb, to view the full 12 months of sales history, please go to jelliscraig.com.au/suburbinsights

| Address