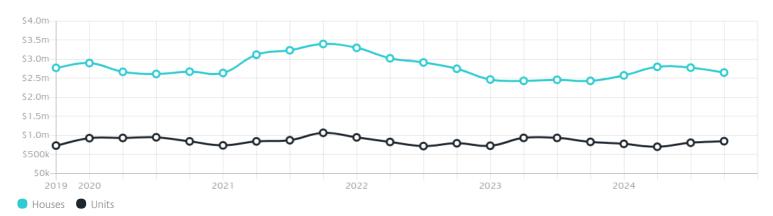

## Property Prices

Median House Price

Median Unit Price

Median

Quarterly Price Change

Median

Quarterly Price Change

\$2.65m

**-4.67%**↓

\$850k

4.93%<sup>↑</sup>

#### Median House Sale Price

#### Median Unit Sale Price