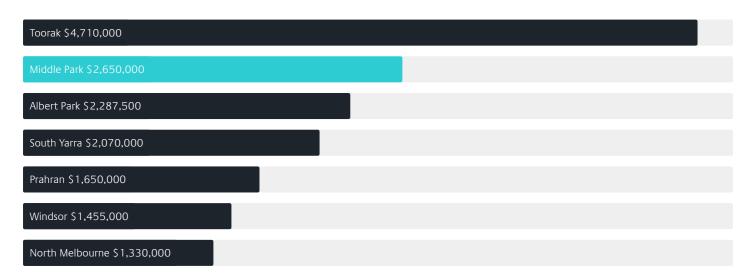

MIDDLE PARK

# Suburb Report

Know your neighbourhood.



## Property Prices

Median House Price

Median Unit Price

Median

Quarterly Price Change

Median

Quarterly Price Change

\$2.65m

**-4.67%**↓

\$850k

4.93%<sup>↑</sup>

#### Quarterly Price Change





1

## Surrounding Suburbs

#### Median House Sale Price



#### Median Unit Sale Price



### Sales Snapshot



Auction Clearance Rate

61.54%

Median Days on Market

24 days

Average Hold Period\*

7.3 years

#### Insights

Dwelling Type

● Houses 15% ● Units 85%

Ownership

O Owned Outrickt 45% A Mark

Owned Outright 45% Mortgaged 27% Rented 29%

Population î

4,000

Median Asking Rent per week<sup>\*</sup>

\$925

Population Growth

-3.45%

Rental Yield\*

1.78%

Median Age<sup>^</sup>

45 years

Median Household Size

2.3 people

# Sold Properties

Discover a snapshot of the most recent results for this suburb, to view the full 12 months of sales history, please go to jelliscraig.com.au/suburbinsights

| Address