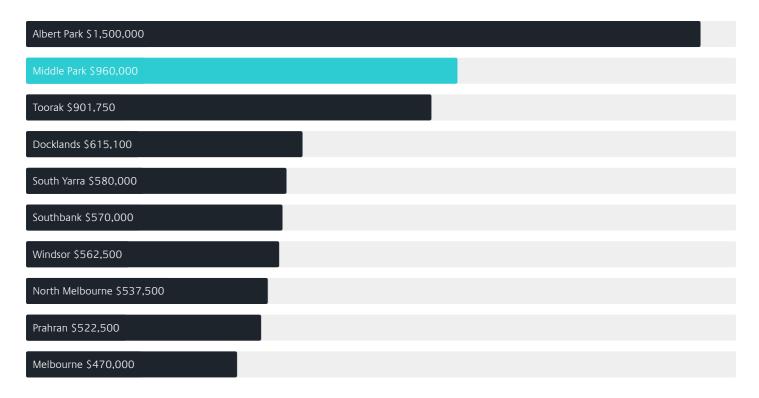

MIDDLE PARK

# Suburb Report

Know your neighbourhood.



# Property Prices

Median House Price

Median Unit Price

Median

Quarterly Price Change

Median

Quarterly Price Change

\$2.73m

2.83% ↑

\$960k

12.94% ↑

### Quarterly Price Change





1

# Surrounding Suburbs

#### Median House Sale Price



#### Median Unit Sale Price



## Sales Snapshot



Auction Clearance Rate

93.33%

Median Days on Market

24 days

Average Hold Period\*

7.3 years

## Insights

Dwelling Type

Houses 15% Units 85%

Ownership

Owned Outright 45% Mortgaged 27% Rented 29%

Population <sup>^</sup>

4,000

Median Asking Rent per week\*

\$940

Population Growth

-3.45%

Rental Yield\*

1.78%

Median Age<sup>^</sup>

45 years

Median Household Size

2.3 people

# Sold Properties<sup>a</sup>

Discover a snapshot of the most recent results for this suburb, to view the full 12 months of sales history, please go to jelliscraig.com.au/suburbinsights

| Address |                                         | Bedrooms | Туре                              | Price       | Sold        |
|---------|-----------------------------------------|----------|---