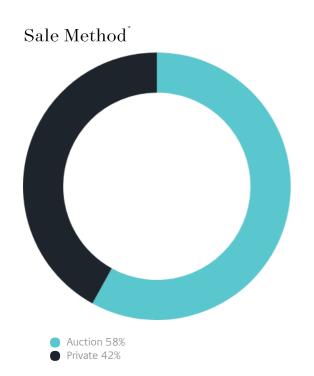

## Sales Snapshot

Auction Clearance Rate

93.33%

Median Days on Market

24 days

Average Hold Period\*

7.3 years