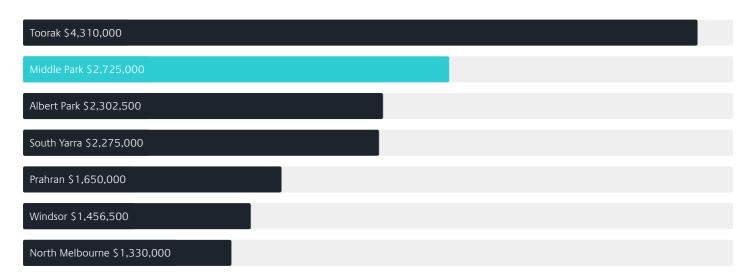

MIDDLE PARK

# Suburb Report

Know your neighbourhood.



# Property Prices

Median House Price

Median Unit Price

Median

Quarterly Price Change

Median

Quarterly Price Change

\$2.73m

2.83% ↑

\$960k

12.94% ↑

### Quarterly Price Change





1

# Surrounding Suburbs

#### Median House Sale Price



#### Median Unit Sale Price



## Sales Snapshot



Auction Clearance Rate

93.33%

Median Days on Market

24 days

Average Hold Period\*

7.3 years

## Insights

Dwelling Type

Houses 15% Units 85%

Ownership

Owned Outright 45% Mortgaged 27% Rented 29%

Population <sup>^</sup>

4,000

Median Asking Rent per week\*

\$940

Population Growth

-3.45%

Rental Yield\*

1.78%

Median Age<sup>^</sup>

45 years

Median Household Size

2.3 people

# Sold Properties<sup>a</sup>

Discover a snapshot of the most recent results for this suburb, to view the full 12 months of sales history, please go to jelliscraig.com.au/suburbinsights

| Address |                                         | Bedrooms | Туре                              | Price       | Sold        |
|---------|-------------------------