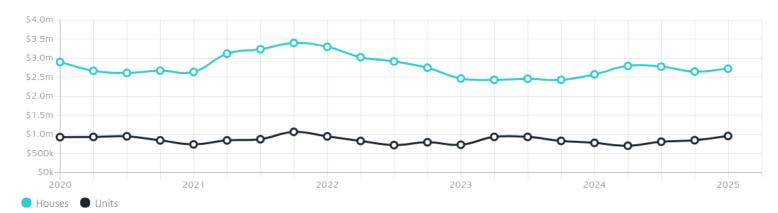

# Property Prices

Median House Price

Median Unit Price

Median

Quarterly Price Change

Median

Quarterly Price Change

\$2.73m

2.83% ↑

\$960k

12.94% ↑