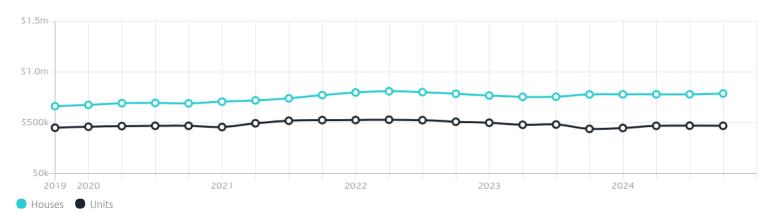

# Property Prices

| Median House Price |                        | Median Unit Pri | Median Unit Price      |  |  |
|--------------------|------------------------|-----------------|------------------------|--|--|
| Median             | Quarterly Price Change | Median          | Quarterly Price Change |  |  |
| \$788k             | 1.02%↑                 | \$470k          | -0.31%↓                |  |  |

#### Quarterly Price Change<sup>\*</sup>