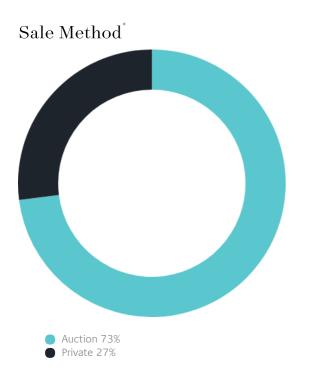

### Sales Snapshot

Auction Clearance Rate  $^{*}$  91.84%

Median Days on Market  $^{\circ}$  25 days

Average Hold Period<sup>\*</sup> 8.4 years

Insights

| Dwelling Type <sup>^</sup><br>Houses 88% Units 12% | Ownership <sup>^</sup><br>Owned Outright 41% Mortgaged 38% Rented 20% |
|----------------------------------------------------|-----------------------------------------------------------------------|
| Population $^{}$ 28,712                            | Median Asking Rent per week $^{*}$                                    |
| Population Growth <sup>^</sup>                     | Rental Yield <sup>*</sup>                                             |
| -3.36%                                             | 3.48%                                                                 |
| Median Age <sup>^</sup>                            | ${\bf Median\ Household\ Size}^{}$                                    |
| 40 years                                           | 2.7 people                                                            |