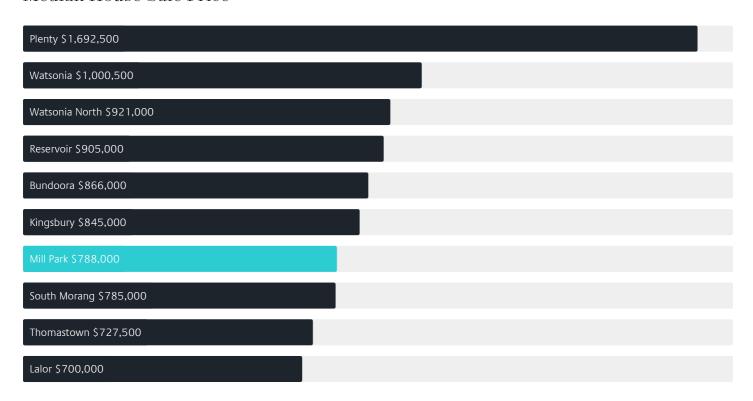

# Jellis Craig

MILL PARK

# Suburb Report

Know your neighbourhood.



### Property Prices

Median House Price

Median Unit Price

Median

Quarterly Price Change

Median

Quarterly Price Change

\$788k

1.02% ↑

\$470k

-0.31% \( \psi \)

#### Quarterly Price Change





### Surrounding Suburbs

#### Median House Sale Price



#### Median Unit Sale Price



### Sales Snapshot



Auction Clearance Rate

81.54%

Median Days on Market

24 days

Average Hold Period\*

8.4 years

### Insights

Dwelling Type

Houses 88%
Units 12%

Ownership

Owned Outright 41% Mortgaged 38% Rented 20%

Population <sup>^</sup>

28,712

Median Asking Rent per week\*

\$525

Population Growth

-3.36%

Rental Yield\*

3.48%

Median Age<sup>^</sup>

40 years

Median Household Size

2.7 people

### Sold Properties<sup>a</sup>

Discover a snapshot of the most recent results for this suburb, to view the full 12 months of sales history, please go to jelliscraig.com.au/suburbinsights

| Address