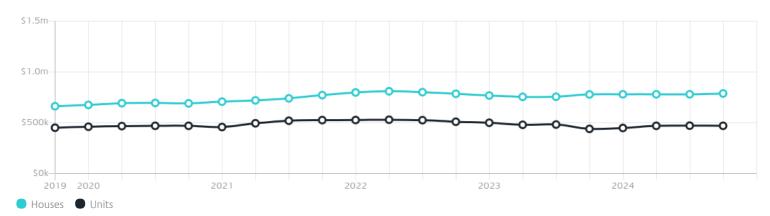

# Jellis Craig

MILL PARK

# Suburb Report

Know your neighbourhood.



### Property Prices

Median House Price

Median Unit Price

Median

Quarterly Price Change

Median

Quarterly Price Change

\$788k

1.02% ↑

\$470k

-0.31% \( \psi \)

#### Quarterly Price Change





### Surrounding Suburbs

#### Median House Sale Price



#### Median Unit Sale Price



### Sales Snapshot



Auction Clearance Rate

81.54%

Median Days on Market

24 days

Average Hold Period\*

8.4 years

### Insights

Dwelling Type

Houses 88%
Units 12%

Ownership

Owned Outright 41% Mortgaged 38% Rented 20%

Population <sup>^</sup>

28,712

Median Asking Rent per week\*

\$525

Population Growth

-3.36%

Rental Yield\*

3.48%

Median Age<sup>^</sup>

40 years

Median Household Size

2.7 people

### Sold Properties<sup>a</sup>

Discover a snapshot of the most recent results for this suburb, to view the full 12 months of sales history, please go to jelliscraig.com.au/suburbinsights

| Address