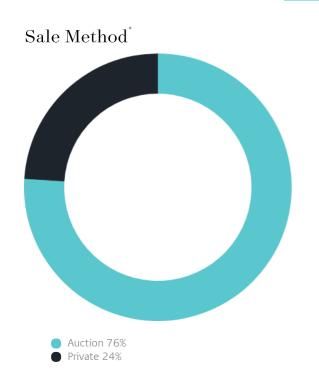

### Sales Snapshot

Auction Clearance Rate

81.54%

Median Days on Market

24 days

Average Hold Period\*

8.4 years