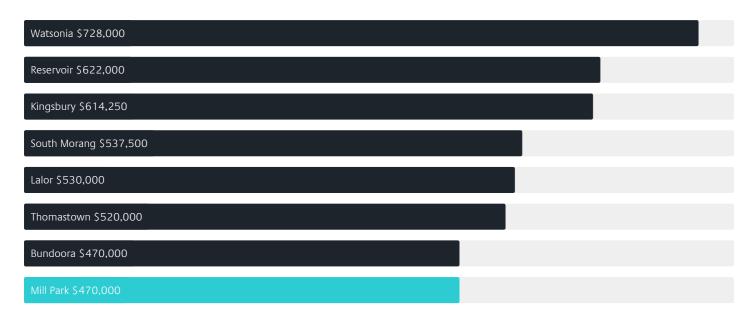

# Jellis Craig

MILL PARK

# Suburb Report

Know your neighbourhood.



### Property Prices

Median House Price

Median Unit Price

Median

Quarterly Price Change

Median

Quarterly Price Change

\$788k

1.02% ↑

\$470k

-0.31% \( \psi \)

#### Quarterly Price Change





### Surrounding Suburbs

#### Median House Sale Price



#### Median Unit Sale Price



### Sales Snapshot



Auction Clearance Rate

81.54%

Median Days on Market

24 days

Average Hold Period\*

8.4 years

### Insights

Dwelling Type

Houses 88%
Units 12%

Ownership

Owned Outright 41% Mortgaged 38% Rented 20%

Population <sup>^</sup>

28,712

Median Asking Rent per week\*

\$525

Population Growth

-3.36%

Rental Yield\*

3.48%

Median Age<sup>^</sup>

40 years

Median Household Size

2.7 people

### Sold Properties<sup>a</sup>

Discover a snapshot of the most recent results for this suburb, to view the full 12 months of sales history, please go to jelliscraig.com.au/suburbinsights

| Address