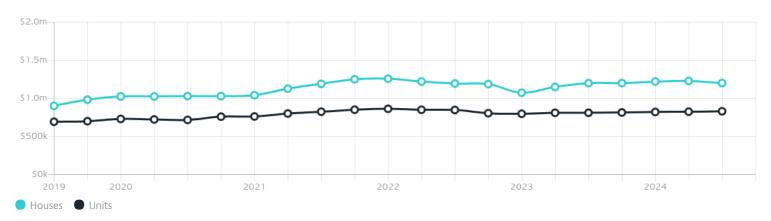

## Property Prices

| Median House Price |                        | Median Unit Price |                        |
|--------------------|------------------------|-------------------|------------------------|
| Median             | Quarterly Price Change | Median            | Quarterly Price Change |
| \$1.20m            | -2.28%↓                | \$830k            | 0.60%↑                 |

#### Quarterly Price Change<sup>\*</sup>