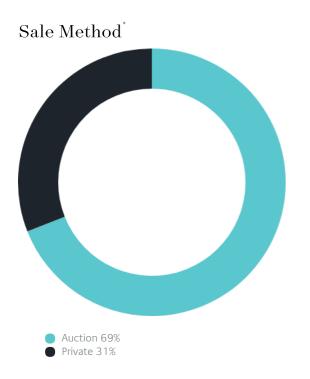

### Sales Snapshot

Auction Clearance Rate<sup>\*</sup> 72.84%

Median Days on Market

26 days

Average Hold Period<sup>\*</sup>

8.0 years