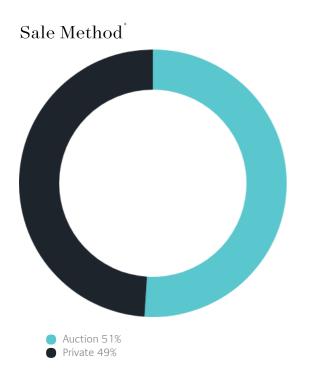

### Sales Snapshot

Auction Clearance Rate  $^{*}$  83.78%

Median Days on Market

30 days

Average Hold Period<sup>\*</sup>

8.0 years

Insights

| Dwelling Type <sup>^</sup><br>Houses 63% Units 37% | Ownership <sup>^</sup><br>Owned Outright 37% • Mortgaged 38% • Rented 24% |  |  |  |  |
|----------------------------------------------------|---------------------------------------------------------------------------|--|--|--|--|
| Population                                         | Median Asking Rent per week                                               |  |  |  |  |
| 16,795                                             | \$600                                                                     |  |  |  |  |
| Population Growth                                  | Rental Yield <sup>*</sup>                                                 |  |  |  |  |
| 4.01%                                              | 2.59%                                                                     |  |  |  |  |
| Median Age <sup>^</sup>                            | Median Household Size                                                     |  |  |  |  |
| 39 years                                           | 2.5 people                                                                |  |  |  |  |