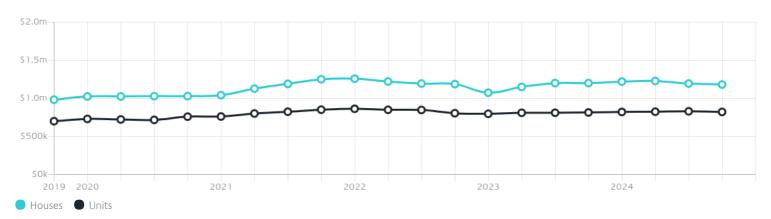

## **Property Prices**

| Median House Price |                        | Median Unit Price <sup>*</sup> |                        |
|--------------------|------------------------|--------------------------------|------------------------|
| Median             | Quarterly Price Change | Median                         | Quarterly Price Change |
| \$1.18m            | -1.08%↓                | \$822k                         | -0.98%↓                |

#### Quarterly Price Change<sup>\*</sup>