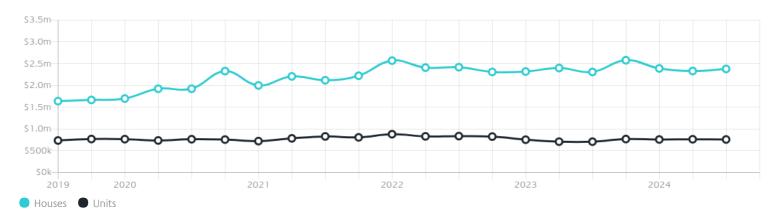

## Property Prices

Median House Price

Median Unit Price

Median

Quarterly Price Change

Median

Quarterly Price Change

\$2.38m

2.01% ↑

\$760k

-0.65%  $\downarrow$ 

#### Quarterly Price Change