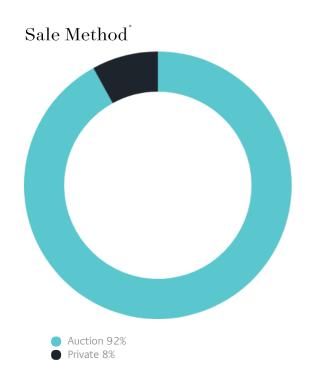

## Sales Snapshot

Auction Clearance Rate

68.18%

Median Days on Market

28 days

Average Hold Period\*

7.7 years