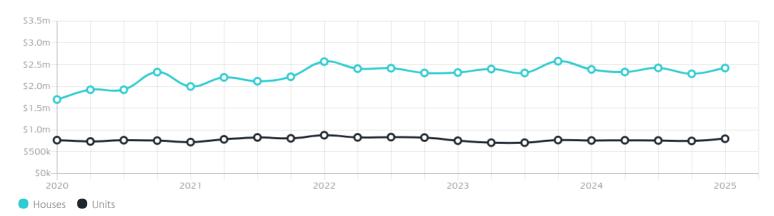

## Property Prices

Median House Price

Median Unit Price

Median

Quarterly Price Change

Median

Quarterly Price Change

\$2.42m

5.76% **↑** 

\$800k

6.66% ↑