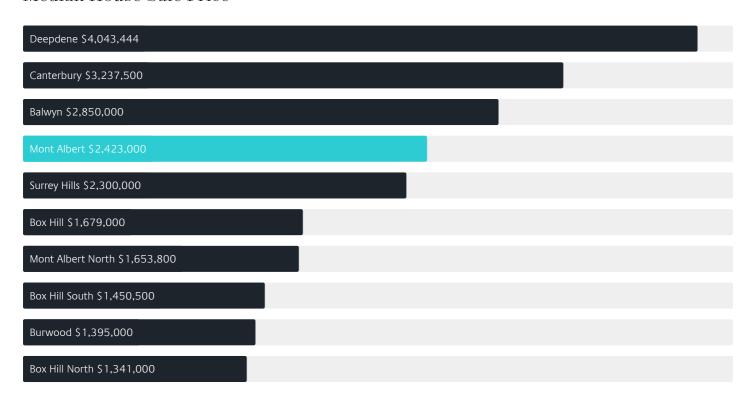

# Jellis Craig

MONT ALBERT

# Suburb Report

Know your neighbourhood.



## Property Prices

Median House Price

Median Unit Price

Median

Quarterly Price Change

Median

Quarterly Price Change

\$2.42m

5.76% **↑** 

\$800k

6.66% ↑

#### Quarterly Price Change





## Surrounding Suburbs

#### Median House Sale Price



#### Median Unit Sale Price

| Mont Albert North \$1,152,500 |
|-------------------------------|
| Canterbury \$1,010,000        |
| Box Hill South \$900,444      |
| Box Hill North \$891,000      |
| Surrey Hills \$855,000        |
| Burwood \$843,500             |
| Balwyn \$828,500              |
| Mont Albert \$800,000         |
| Box Hill \$560,000            |

## Sales Snapshot



Auction Clearance Rate

88.89%

Median Days on Market

25 days

Average Hold Period\*

7.7 years

### Insights

#### Dwelling Type

● Houses 54% ● Units 46%

Ownership

Owned Outright 43% Mortgaged 32% Rented 25%

Population <sup>^</sup>

4,948

Median Asking Rent per week\*

\$878

Population Growth

2.23%

Rental Yield\*

1.8%

Median Age<sup>^</sup>

42 years

Median Household Size

2.5 people

# Sold