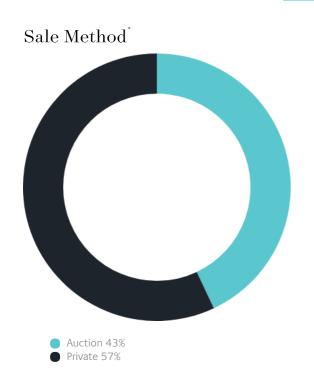

## Sales Snapshot

Auction Clearance Rate

88.89%

Median Days on Market

25 days

Average Hold Period\*

7.7 years