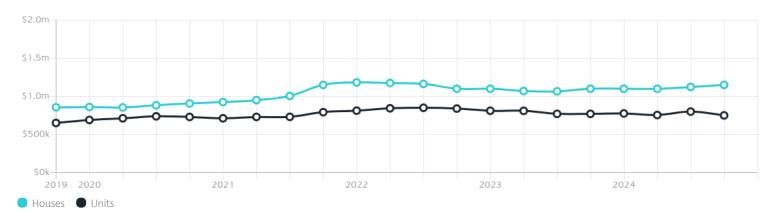

## Property Prices

Median House Price

Median Unit Price

Median

Quarterly Price Change

Median

Quarterly Price Change

\$1.15m

2.40%

\$750k

-6.25%**↓** 

#### Quarterly Price Change