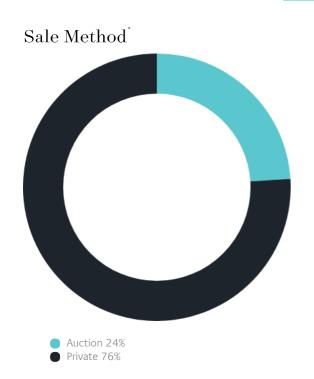

## Sales Snapshot

Auction Clearance Rate

66.67%

Median Days on Market

29 days

Average Hold Period\*

8.7 years