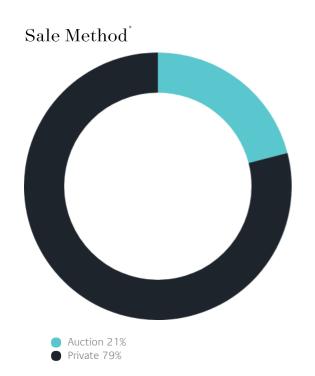

## Sales Snapshot

Auction Clearance Rate

70%

Median Days on Market

30 days

Average Hold Period\*

8.7 years