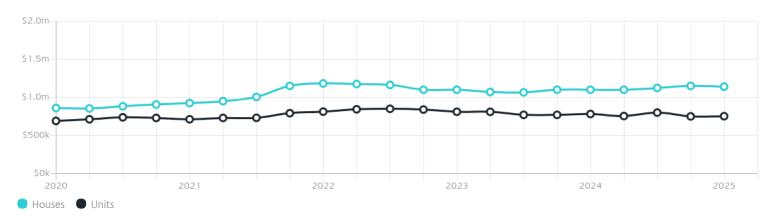

## Property Prices

Median House Price

Median Unit Price

Median

Quarterly Price Change

Median

Quarterly Price Change

\$1.14m

-0.86% \

\$753k

0.33% ↑

#### Quarterly Price Change

1