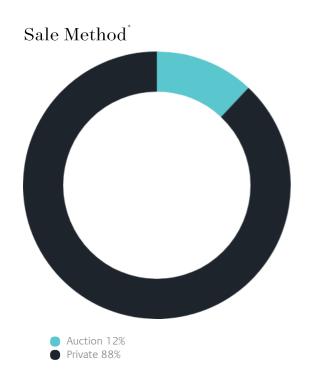

## Sales Snapshot

Auction Clearance Rate

85.71%

Median Days on Market

73 days

Average Hold Period<sup>\*</sup>

6.3 years