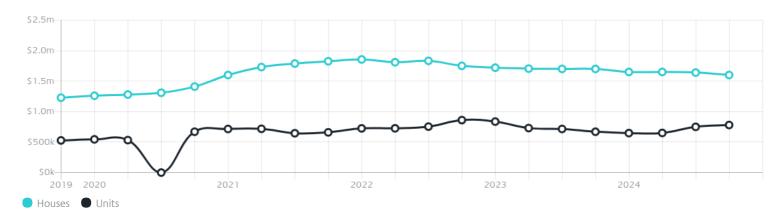

## Property Prices

Median House Price

Median Unit Price

Median

Quarterly Price Change

Median

Quarterly Price Change

\$1.60m

*-*2.43%↓

\$780k

4.00% 1

### Quarterly Price Change