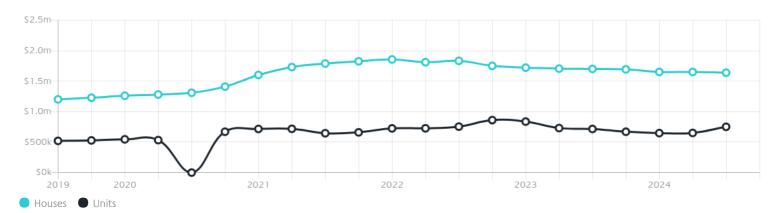

### Property Prices

Median House Price

Median Unit Price

Median

Quarterly Price Change

Median

Quarterly Price Change

\$1.64m

-0.75% \( \psi \)

\$750k

15.38% ↑

#### Quarterly Price Change