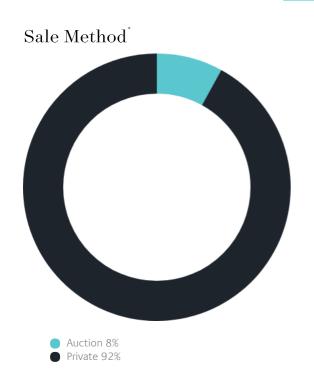

### Sales Snapshot

Auction Clearance Rate

57.14%

Median Days on Market

41 days

Average Hold Period\*

6.3 years