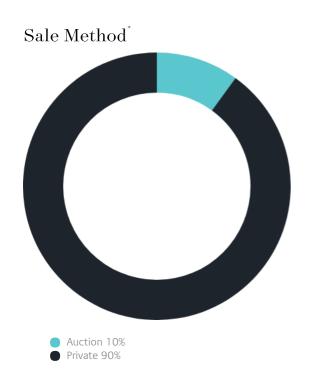

## Sales Snapshot

Auction Clearance Rate

85.71%

Median Days on Market

28 days

Average Hold Period\*

6.3 years