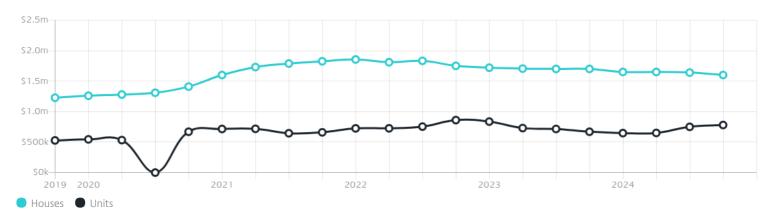

## **Property Prices**

| Median House Price |                        | $\mathbf{Median} \ \mathbf{Unit} \ \mathbf{Price}^{^{*}}$ |                        |
|--------------------|------------------------|-----------------------------------------------------------|------------------------|
| Median             | Quarterly Price Change | Median                                                    | Quarterly Price Change |
| \$1.60m            | -2.43%                 | \$780k                                                    | <b>4.</b> 00%↑         |

### Quarterly Price Change<sup>\*</sup>