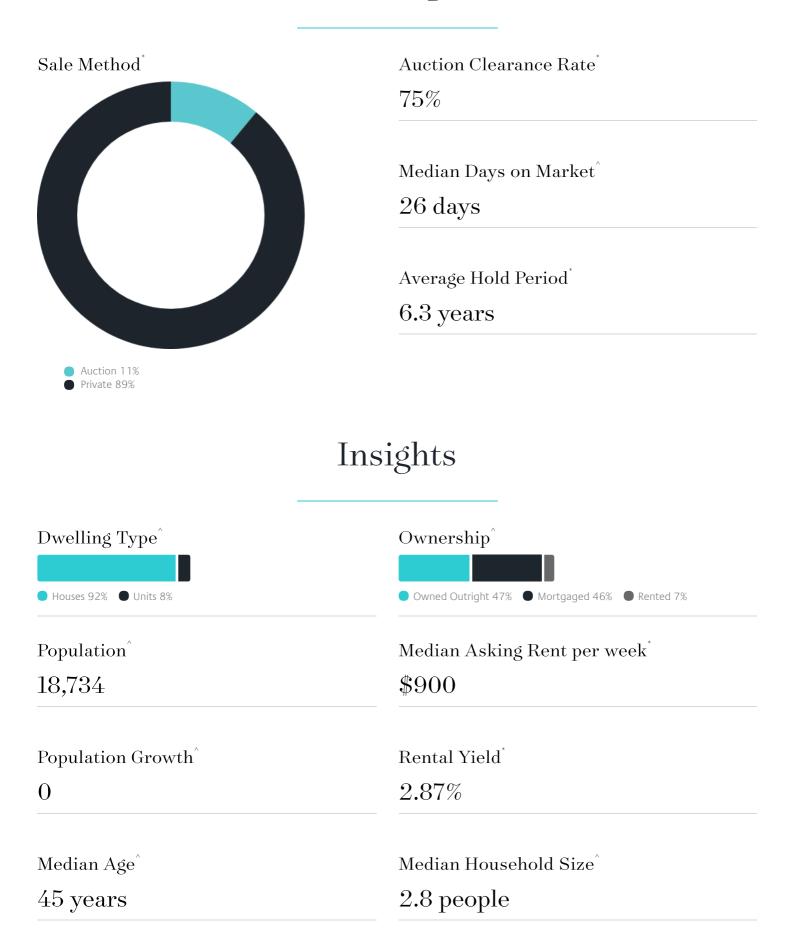

e<sup>\*</sup>





# Surrounding Suburbs

#### $Median \ House \ Sale \ Price^{^*}$

| Mount Eliza \$1,600,000     |
|-----------------------------|
| Mount Martha \$1,488,000    |
| Patterson Lakes \$1,300,000 |
| Chelsea \$1,178,000         |
| Frankston South \$1,160,000 |
| Mornington \$1,130,000      |
| Carrum \$1,037,500          |
| Bonbeach \$998,500          |
| Chelsea Heights \$950,000   |

#### $Median \ Unit \ Sale \ Price^{^*}$

| Mount Martha \$820,000    |  |
|---------------------------|--|
| Carrum \$785,500          |  |
| Mount Eliza \$780,000     |  |
| Mornington \$777,500      |  |
| Chelsea Heights \$764,250 |  |
| Bonbeach \$715,000        |  |
| Chelsea \$711,000         |  |
| Frankston South \$695,000 |  |
| Patterson Lakes \$685,000 |  |

### Sales Snapshot



## Sold Properties<sup>~</sup>

### Discover a snapshot of the most recent results for this suburb, to view the full 12 months of sales history, please go to jelliscraig.com.au/suburbinsights

| Address