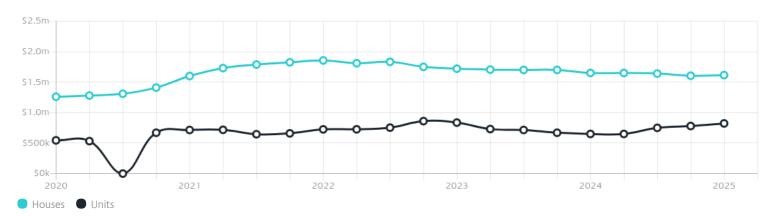

## Property Prices

Median House Price

Median Unit Price

Median

Quarterly Price Change

Median

Quarterly Price Change

\$1.62m

0.62% ↑

\$823k

5.44%<sup>↑</sup>

#### Quarterly Price Change