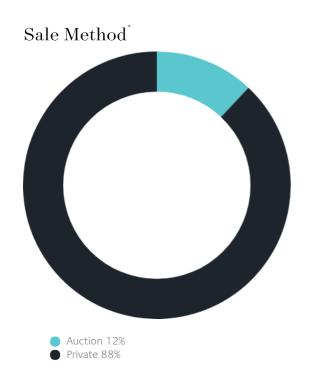

## Sales Snapshot

Auction Clearance Rate

83.33%

Median Days on Market

37 days

Average Hold Period<sup>\*</sup>

6.3 years