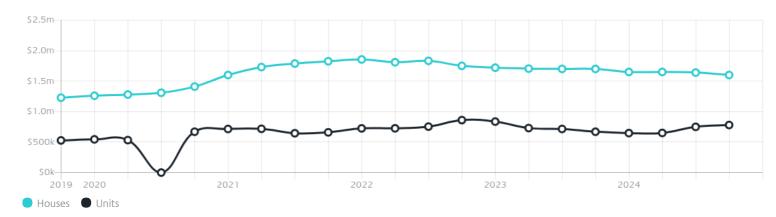

## Property Prices

Median House Price

Median Unit Price

Median

Quarterly Price Change

Median

Quarterly Price Change

\$1.60m

*-*2.43%↓

\$780k

4.00% 1

#### Quarterly Price Change