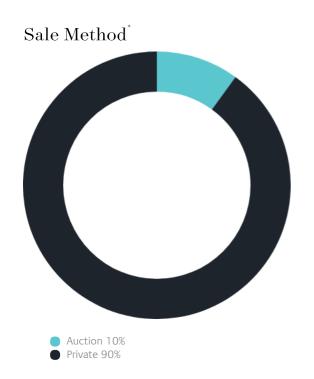

<sup>↑</sup>

#### Quarterly Price Change





# Surrounding Suburbs

#### Median House Sale Price

| Mount Eliza \$1,615,000     |
|-----------------------------|
| Mount Martha \$1,445,000    |
| Patterson Lakes \$1,200,000 |
| Frankston South \$1,160,000 |
| Chelsea \$1,115,500         |
| Mornington \$1,100,000      |
| Bonbeach \$1,028,000        |
| Carrum \$1,016,000          |
| Chelsea Heights \$950,000   |

#### Median Unit Sale Price

| Mount Martha \$830,000    |  |
|---------------------------|--|
| Mount Eliza \$822,500     |  |
| Carrum \$795,500          |  |
| Mornington \$775,000      |  |
| Chelsea Heights \$750,000 |  |
| Chelsea \$723,750         |  |
| Bonbeach \$715,000        |  |
| Patterson Lakes \$700,000 |  |
| Frankston South \$695,000 |  |

## Sales Snapshot



Auction Clearance Rate

85.71%

Median Days on Market

66 days

Average Hold Period<sup>\*</sup>

6.3 years

### Insights



● Houses 92% ● Units 8%

Ownership

Owned Outright 47% Mortgaged 46% Rented 7%

Population <sup>^</sup>

18,734

Median Asking Rent per week\*

\$995

Population Growth

0

Rental Yield\*

2.87%

Median Age<sup>^</sup>

45 years

Median Household Size

2.8 people

## Sold Properties

Discover a snapshot of the most recent results for this suburb, to view the full 12 months of sales history, please go to jelliscraig.com.au/suburbinsights

| Address   |                                      | Bedrooms | Туре  | Price       | Sold        |
|-----------|--------------------------------------|----------|-------|-------------|-------------|
|           | 40 Rutland Av<br>