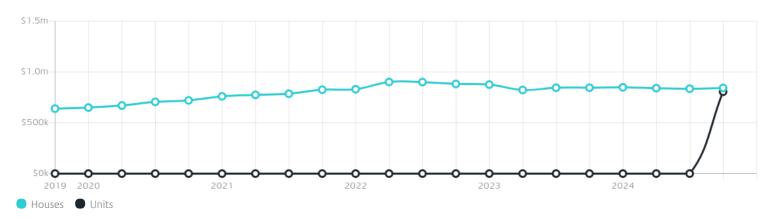

## **Property Prices**

| Median House Price |                        | Median Unit Pric | Median Unit Price      |  |  |  |
|--------------------|------------------------|------------------|------------------------|--|--|--|
| Median             | Quarterly Price Change | Median           | Quarterly Price Change |  |  |  |
| \$843k             | 0.89%↑                 | \$805k           | 0.00%                  |  |  |  |
|                    |                        |                  |                        |  |  |  |

#### Quarterly Price Change<sup>\*</sup>