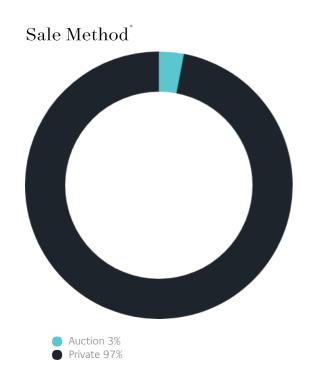

MOUNT EVELYN

# Suburb Report

Know your neighbourhood.



## Property Prices

Median House Price

Median Unit Price

Median

Quarterly Price Change

Median

Quarterly Price Change

\$843k

0.89% ↑

\$805k

0.00% \

#### Quarterly Price Change





1

## Surrounding Suburbs

#### Median House Sale Price



#### Median Unit Sale Price

| Mount Evelyn \$805,250   |  |
|--------------------------|--|
| Chirnside Park \$710,000 |  |
| Kilsyth \$696,500        |  |
| Mooroolbark \$650,000    |  |
| Lilydale \$610,000       |  |

### Sales Snapshot



Median Days on Market 41 days

Average Hold Period\*

7.5 years

### Insights



● Houses 98% ● Units 2%

Ownership

Owned Outright 34% Mortgaged 60% Rented 5%

Population <sup>^</sup>

9,799

Median Asking Rent per week\*

\$600

Population Growth

0

Rental Yield\*

3.61%

Median Age<sup>^</sup>

38 years

Median Household Size

2.8 people

## Sold Properties

Discover a snapshot of the most recent results for this suburb, to view the full 12 months of sales history, please go to jelliscraig.com.au/suburbinsights

| Address