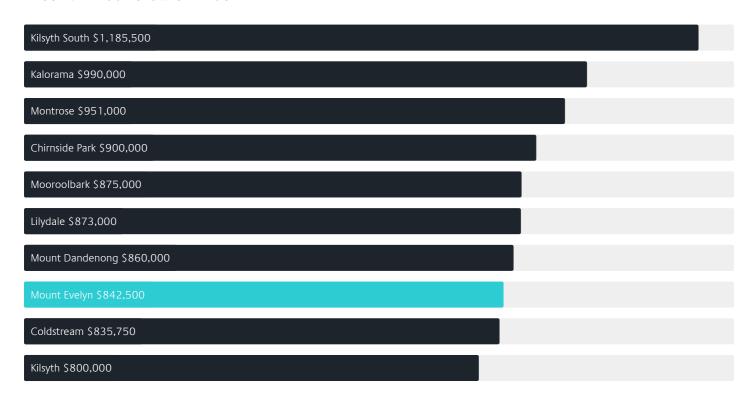

## Surrounding Suburbs

#### Median House Sale Price

#### Median Unit Sale Price

| Mount Evelyn \$805,250   |  |
|--------------------------|--|
| Chirnside Park \$710,000 |  |
| Kilsyth \$696,500        |  |
| Mooroolbark \$650,000    |  |
| Lilydale \$610,000       |  |