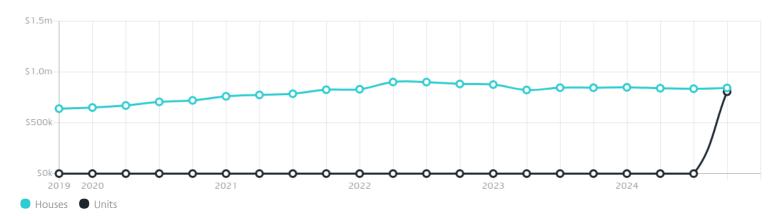

## Property Prices

Median House Price

Median Unit Price

Median

Quarterly Price Change

Median

Quarterly Price Change

\$843k

0.89% ↑

\$805k

0.00% \

#### Quarterly Price Change

1