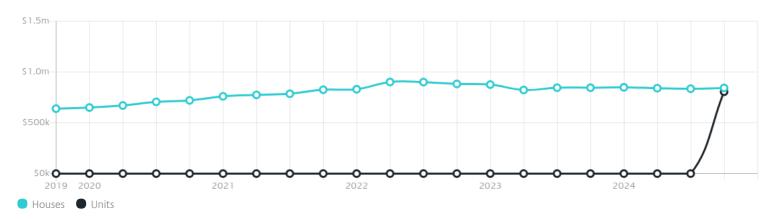

## **Property Prices**

| Median House Price <sup>*</sup> |                        | Median Unit Price |                        |  |  |
|---------------------------------|------------------------|-------------------|------------------------|--|--|
| Median                          | Quarterly Price Change | Median            | Quarterly Price Change |  |  |
| \$843k                          | 0.89%↑                 | \$805k            | 0.00%↓                 |  |  |
|                                 |                        |                   |                        |  |  |

#### Quarterly Price Change<sup>\*</sup>