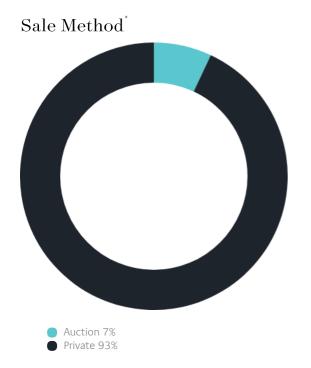

|                        |                   |                        |  |  |

#### Quarterly Price Change<sup>\*</sup>





## Surrounding Suburbs

#### $Median\ House\ Sale\ Price^{^*}$

| Kilsyth South \$1,185,500 |
|---------------------------|
| Kalorama \$990,000        |
| Montrose \$951,000        |
| Chirnside Park \$900,000  |
| Mooroolbark \$875,000     |
| Lilydale \$873,000        |
| Mount Dandenong \$860,000 |
| Mount Evelyn \$842,500    |
| Coldstream \$835,750      |
| Kilsyth \$800,000         |

#### Median Unit Sale $\operatorname{Price}^{^*}$

| Mount Evelyn \$805,250   |  |
|--------------------------|--|
| Chirnside Park \$710,000 |  |
| Kilsyth \$696,500        |  |
| Mooroolbark \$650,000    |  |
| Lilydale \$610,000       |  |

#### Sales Snapshot



Median Days on Market<sup>^</sup> 32 days

 $Average \ Hold \ Period^*$ 

7.5 years

### Insights

| Dwelling Type <sup>^</sup>     | Ownership <sup>^</sup>                         |
|--------------------------------|------------------------------------------------|
| Houses 98% Units 2%            | Owned Outright 34% • Mortgaged 60% • Rented 5% |
| Population <sup>^</sup>        | Median Asking Rent per week <sup>*</sup>       |
| 9,799                          | \$600                                          |
| Population Growth <sup>^</sup> | Rental Yield <sup>*</sup><br>3.61%             |
| Median Age <sup>^</sup>        | Median Household Size <sup>^</sup>             |
| 38 years                       | 2.8 people                                     |

### Sold Properties<sup>~<