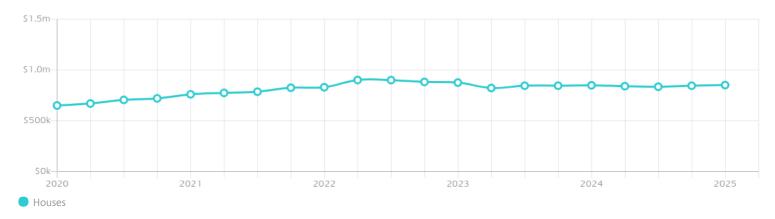

## **Property Prices**

#### $Median \ House \ Price^{^*}$

Median

\$851k

Quarterly Price Change