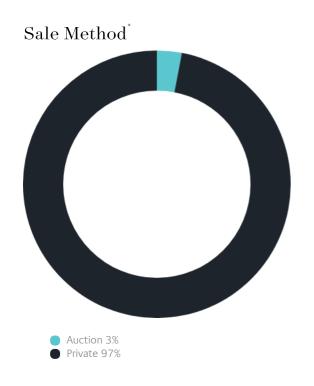

MOUNT EVELYN

# Suburb Report

Know your neighbourhood.



## Property Prices

Median House Price

Median Unit Price

Median

Quarterly Price Change

Median

Quarterly Price Change

\$843k

0.89% ↑

\$805k

0.00% \

#### Quarterly Price Change





1

## Surrounding Suburbs

#### Median House Sale Price



#### Median Unit Sale Price

| Mount Evelyn \$805,250   |  |
|--------------------------|--|
| Chirnside Park \$710,000 |  |
| Kilsyth \$696,500        |  |
| Mooroolbark \$650,000    |  |
| Lilydale \$610,000       |  |

### Sales Snapshot



Median Days on Market 28 days

Average Hold Period\*

7.5 years

#### Insights



● Houses 98% ● Units 2%

Population <sup>^</sup>

9,799

Population Growth

0

Median Age<sup>^</sup>

38 years

Ownership



Median Asking Rent per week\*

\$600

Rental Yield\*

3.61%

Median Household Size

2.8 people

# Sold Properties

Discover a snapshot of the most recent results for this suburb, to view the full 12 months of sales history, please go to jelliscraig.com.au/suburbinsights

| Address