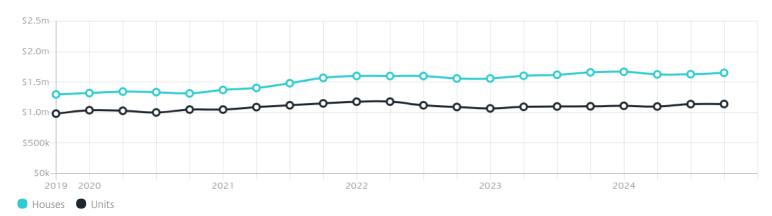

## **Property Prices**

| Median House Price |                        | Median Unit Price <sup>*</sup> |                        |  |  |
|--------------------|------------------------|--------------------------------|------------------------|--|--|
| Median             | Quarterly Price Change | Median                         | Quarterly Price Change |  |  |
| \$1.65m            | 1.41%↑                 | \$1.14m                        | 0.11%                  |  |  |

Quarterly Price Change<sup>\*</sup>