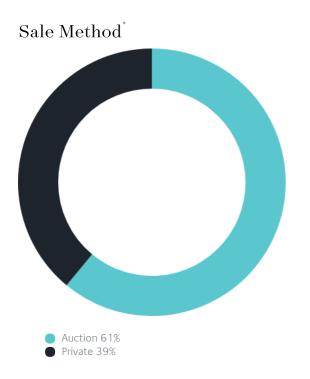

### Sales Snapshot

Auction Clearance Rate  $^{*}$  86.67%

Median Days on Market<sup>^</sup> 31 days

Average Hold Period<sup>\*</sup> 6.8 years

Insights

| Dwelling Type <sup>^</sup><br>Houses 69% Units 31% | Ownership<br>Owned Outright 45% • Mortgaged 34% • Rented 21% |  |  |  |  |
|----------------------------------------------------|--------------------------------------------------------------|--|--|--|--|
| Population                                         | Median Asking Rent per week                                  |  |  |  |  |
| 35,340                                             | \$700                                                        |  |  |  |  |
| Population $\operatorname{Growth}^{}$              | Rental Yield <sup>*</sup>                                    |  |  |  |  |
| 5.14%                                              | 2.18%                                                        |  |  |  |  |
| Median Age <sup>^</sup>                            | Median Household Size                                        |  |  |  |  |
| 40 years                                           | 2.7 people                                                   |  |  |  |  |