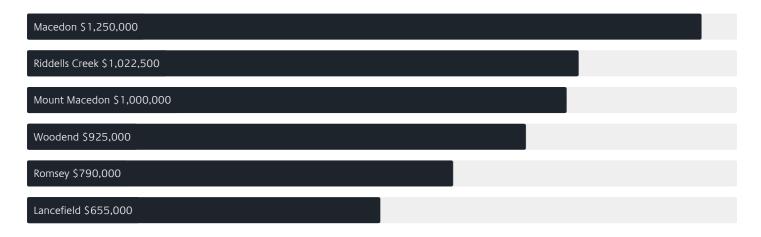

## Surrounding Suburbs

#### Median House Sale Price\*

#### Median Unit Sale Price

Riddells Creek \$620,000