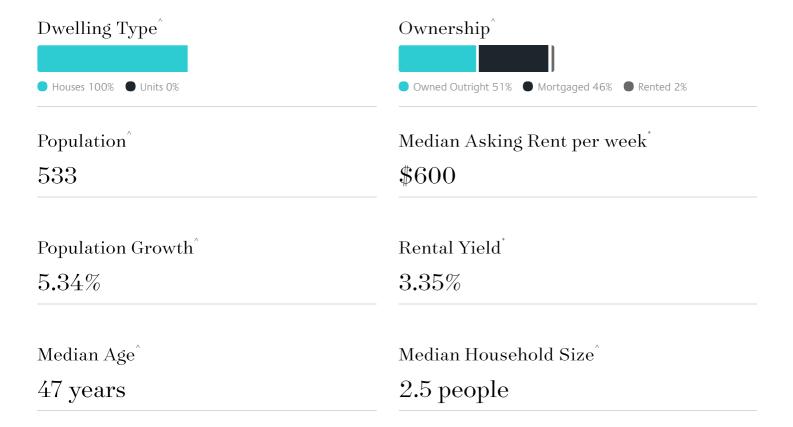

# Jellis Craig



# Suburb Report

Know your neighbourhood.



## Surrounding Suburbs

#### Median House Sale Price\*



#### Median Unit Sale Price

Riddells Creek \$620,000

## Sales Snapshot

Average Hold Period\*

### 10.7 years

## Insights



#### **NEWHAM SUBURB REPORT**

## Sold Properties

Discover a snapshot of the most recent results for this suburb, to view the full 12 months of sales history, please go to jelliscraig.com.au/suburbinsights

| Address