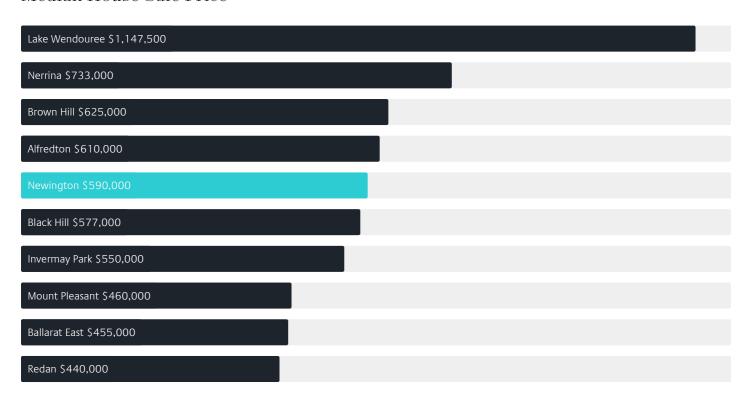

# Jellis Craig



# Suburb Report

Know your neighbourhood.



### Property Prices

#### Median House Price

Median

Quarterly Price Change

\$590k

0.00% \

#### Quarterly Price Change





1

### Surrounding Suburbs

#### Median House Sale Price



#### Median Unit Sale Price



### Sales Snapshot



Auction Clearance Rate

100%

Median Days on Market

56 days

Average Hold Period\*

5.8 years

### Insights

Dwelling Type

Houses 84%
Units 16%

Population <sup>^</sup>

1,844

Population Growth

-2.95%

Median Age<sup>^</sup>

39 years

Ownership



Owned Outright 42% Mortgaged 34% Rented 25%

Median Asking Rent per week\*

\$420

Rental Yield\*

3.54%

Median Household Size

2.4 people

# Sold Properties

Discover a snapshot of the most recent results for this suburb, to view the full 12 months of sales history, please go to jelliscraig.com.au/suburbinsights

| Address       |                                    | Bedrooms | Туре  | Price       | Sold        |
|---------------|------------------------------------|----------|-------|