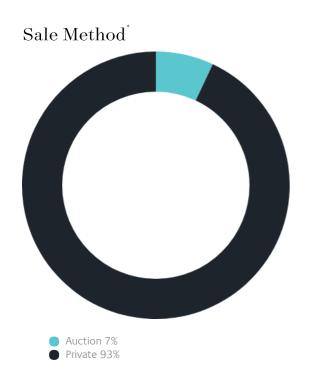

### Sales Snapshot

Auction Clearance Rate

100%

Median Days on Market

56 days

Average Hold Period\*

5.8 years