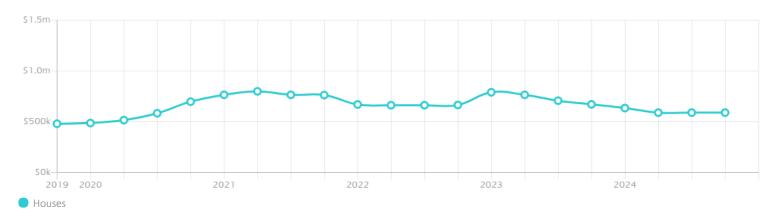

### Property Prices

#### Median House Price

Median

Quarterly Price Change

\$590k

0.00% \

#### Quarterly Price Change

1