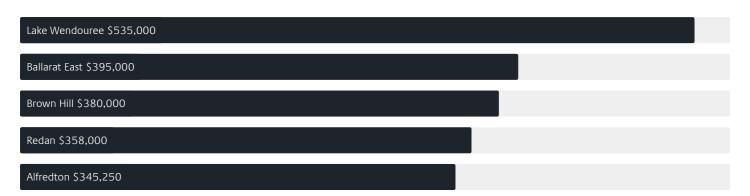

# Jellis Craig



# Suburb Report

Know your neighbourhood.



### Property Prices

#### Median House Price

Median

Quarterly Price Change

\$590k

0.00% \

#### Quarterly Price Change





1

### Surrounding Suburbs

#### Median House Sale Price



#### Median Unit Sale Price



### Sales Snapshot



Auction Clearance Rate

100%

Median Days on Market

56 days

Average Hold Period\*

5.8 years

### Insights

Dwelling Type

Houses 84%
Units 16%

Population <sup>^</sup>

1,844

Population Growth

-2.95%

Median Age<sup>^</sup>

39 years

Ownership



Owned Outright 42% Mortgaged 34% Rented 25%

Median Asking Rent per week\*

\$420

Rental Yield\*

3.54%

Median Household Size

2.4 people

# Sold Properties

Discover a snapshot of the most recent results for this suburb, to view the full 12 months of sales history, please go to jelliscraig.com.au/suburbinsights

| Address       |                                    | Bedrooms | Туре  | Price       | Sold        |
|---------------|------------------------------------|----------|-------|-------------|-------------|
|