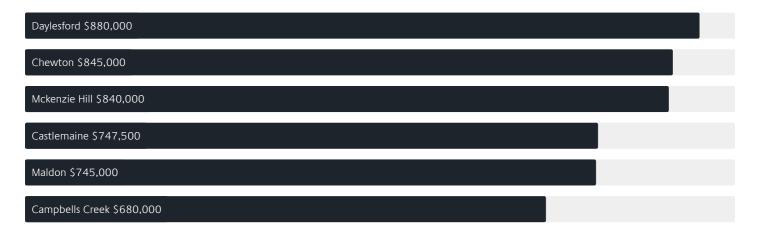

# Jellis Craig

NEWSTEAD

# Suburb Report

Know your neighbourhood.



## Surrounding Suburbs

#### Median House Sale Price\*



#### Sales Snapshot



Average Hold Period\*
5.7 years

### Insights



#### NEWSTEAD SUBURB REPORT

## Sold Properties

Discover a snapshot of the most recent results for this suburb, to view the full 12 months of sales history, please go to jelliscraig.com.au/suburbinsights

| Address |                               | Bedrooms | Туре  | Price     | Sold        |
|---------|-------------------------------|----------|-------|-----------|-------------|
|         | 4 Hilliers St<br>Newstead     | 3        | House | \$500,000 | 18 Dec 2024 |
|         | 59 Lyons St<br>Newstead       | 3        | House | \$485,000 | 22 Aug 2024 |
|         | 14 Omega Reef Rd<br>Newstead  | 4        | House | \$840,000 | 24 Jul 2024 |
|         | 22 Monash St<br>Newstead      | 3        | House | \$690,000 |