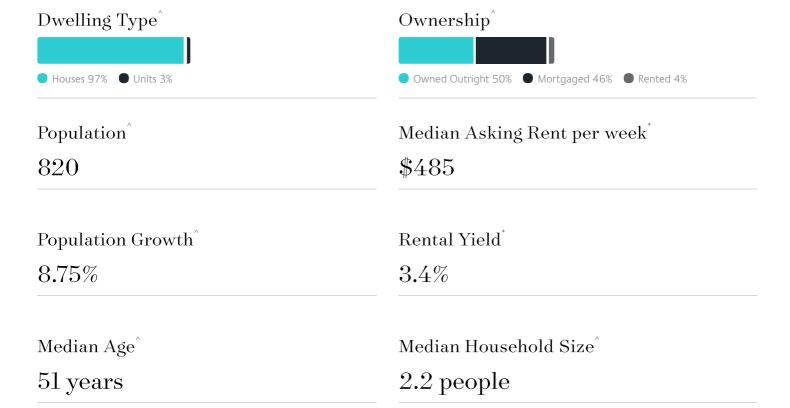

# Jellis Craig

NEWSTEAD

# Suburb Report

Know your neighbourhood.



## Surrounding Suburbs

#### Median House Sale Price\*



#### Sales Snapshot



Average Hold Period\*
5.7 years

### Insights



#### NEWSTEAD SUBURB REPORT

## Sold Properties

Discover a snapshot of the most recent results for this suburb, to view the full 12 months of sales history, please go to jelliscraig.com.au/suburbinsights

| Address |                               | Bedrooms | Туре  | Price     | Sold        |
|---------|-------------------------------|----------|-------|-----------|-------------|
|         | 4 Hilliers St<br>Newstead     | 3        | House | \$500,000 | 18 Dec 2024 |
|         | 59 Lyons St<br>Newstead       | 3        | House | \$485,000 | 22 Aug 2024 |
|         | 14 Omega Reef Rd<br>Newstead  | 4        | House | \$840,000 | 24 Jul 2024 |
|         | 22 Monash St<br>Newstead      | 3        | House | \$690,000 | 26 Jun 2024 |
|         | 63 Lyons St<br>Newstead       | 4        | Hou