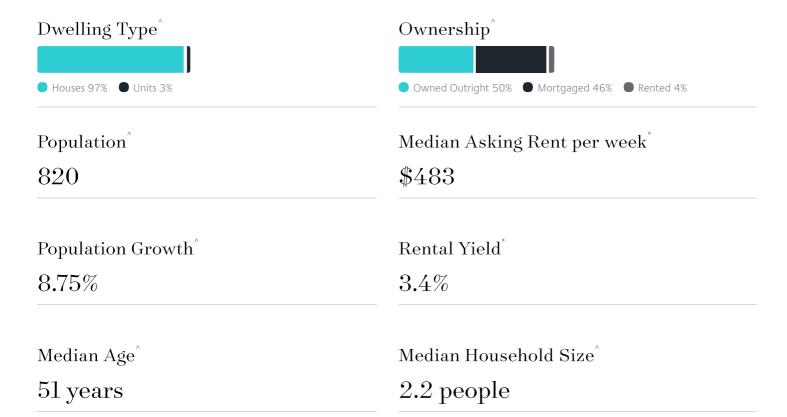

# Jellis Craig

# Suburb Report

Know your neighbourhood.



## Surrounding Suburbs

#### Median House Sale Price\*



### Sales Snapshot



Average Hold Period<sup>\*</sup>

5.7 years

### Insights



#### NEWSTEAD SUBURB REPORT

## Sold Properties

Discover a snapshot of the most recent results for this suburb, to view the full 12 months of sales history, please go to jelliscraig.com.au/suburbinsights

| Address |                               | Bedrooms | Туре  | Price     | Sold        |
|---------|-------------------------------|----------|-------|-----------|-------------|
|         | 59 Lyons St<br>Newstead       | 3        | House | \$485,000 | 22 Aug 2024 |
| 14 37   | 14 Omega Reef Rd<br>Newstead  | 4        | House | \$840,000 | 24 Jul 2024 |
|         | 22 Monash St<br>Newstead      | 3        | House | \$690,000 | 26 Jun 2024 |
|         | 63 Lyons St<br>Newstead       | 4        | House | \$575,000 | 18 Jun 2024 |
|         | 34 Monash St<br>Newstead      | 3        | Hou