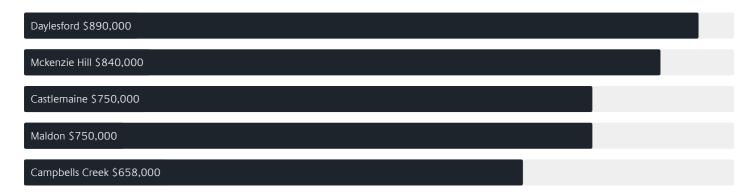

# Jellis Craig

# Suburb Report

Know your neighbourhood.



## Surrounding Suburbs

#### Median House Sale Price\*



### Sales Snapshot



Average Hold Period<sup>\*</sup>

5.7 years

### Insights



#### NEWSTEAD SUBURB REPORT

## Sold Properties

Discover a snapshot of the most recent results for this suburb, to view the full 12 months of sales history, please go to jelliscraig.com.au/suburbinsights

| Address |                               | Bedrooms | Туре  | Price     | Sold        |
|---------|-------------------------------|----------|-------|-----------|-------------|
|         | 59 Lyons St<br>Newstead       | 3        | House | \$485,000 | 22 Aug 2024 |
| 14 37   | 14 Omega Reef Rd<br>Newstead  | 4        | House | \$840,000 | 24 Jul 2024 |
|         | 22 Monash St<br>Newstead      | 3        | House | \$690,000 | 26 Jun 2024 |
|         | 63 Lyons St<br>Newstead       | 4        | House | \