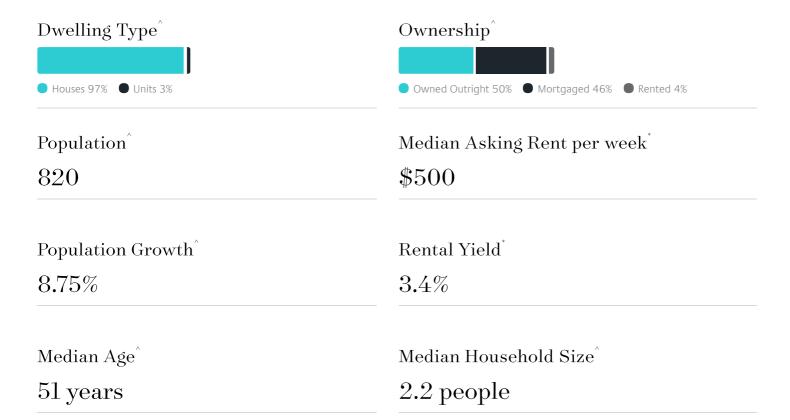

# Jellis Craig

NEWSTEAD

# Suburb Report

Know your neighbourhood.



## Surrounding Suburbs

#### Median House Sale Price\*



### Sales Snapshot



Average Hold Period<sup>\*</sup>

5.7 years

### Insights



#### NEWSTEAD SUBURB REPORT

## Sold Properties<sup>a</sup>

Discover a snapshot of the most recent results for this suburb, to view the full 12 months of sales history, please go to jelliscraig.com.au/suburbinsights

| Address |                              | Bedrooms | Туре  | Price     | Sold        |
|---------|------------------------------|----------|-------|-----------|-------------|
| ***     | 4 Dundas St<br>Newstead      | 3        | House | \$650,000 | 07 Apr 2025 |
|         | 4 Hilliers St<br>Newstead    | 3        | House | \$500,000 | 18 Dec 2024 |
|         | 41 Panmure St<br>Newstead    | 3        | House | \$425,000 | 13 Nov 2024 |
|         | 59 Lyons St<br>Newstead      | 3        | House | \$485,000 | 22 Aug 2024 |
|         | 14 Omega Reef Rd<br>Newstead | 4