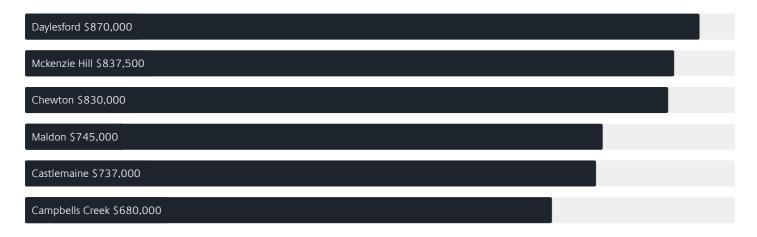

# Jellis Craig

NEWSTEAD

# Suburb Report

Know your neighbourhood.



## Surrounding Suburbs

#### Median House Sale Price\*



### Sales Snapshot



Average Hold Period<sup>\*</sup>

5.7 years

### Insights



#### NEWSTEAD SUBURB REPORT

## Sold Properties<sup>a</sup>

Discover a snapshot of the most recent results for this suburb, to view the full 12 months of sales history, please go to jelliscraig.com.au/suburbinsights

| Address |                              | Bedrooms | Туре  | Price     | Sold        |
|---------|------------------------------|----------|-------|-----------|-------------|
| ***     | 4 Dundas St<br>Newstead      | 3        | House | \$650,000 | 07 Apr 2025 |
|         | 4 Hilliers St<br>Newstead    | 3        | House | \$500,000 | 18 Dec 2024 |
|         | 41 Panmure St<br>Newstead    | 3        | House | \$425,000 | 13 Nov 2024 |
|         | 59 Lyons St<br>Newstead      | 3        | Hou