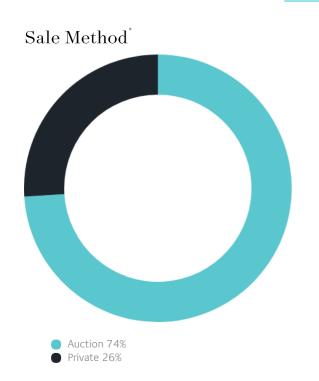

### Sales Snapshot

Auction Clearance Rate

76%

Median Days on Market

31 days

Average Hold Period<sup>\*</sup>

7.6 years