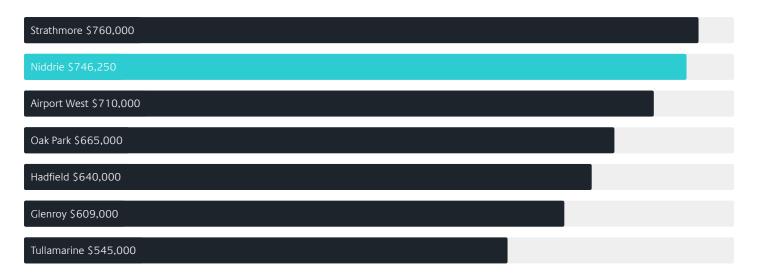

# Jellis Craig

NIDDRIE

# Suburb Report

Know your neighbourhood.



### Property Prices

Median House Price

Median Unit Price

Median

Quarterly Price Change

Median

Quarterly Price Change

\$1.26m

0.19% ↑

\$746k

-3.21%

#### Quarterly Price Change





1

### Surrounding Suburbs

#### Median House Sale Price



#### Median Unit Sale Price



### Sales Snapshot



Auction Clearance Rate

76%

Median Days on Market

31 days

Average Hold Period<sup>\*</sup>

7.6 years

### Insights

Dwelling Type

Houses 65%
Units 35%

Population <sup>^</sup>

5,901

Population Growth

7.70%

Median Age<sup>^</sup>

40 years

Ownership



Owned Outright 40% Mortgaged 40% Rented 20%

Median Asking Rent per week\*

\$665

Rental Yield\*

2.86%

Median Household Size

2.6 people

## Sold Properties

Discover a snapshot of the most recent results for this suburb, to view the full 12 months of sales history, please go to jelliscraig.com.au/suburbinsights

| Address