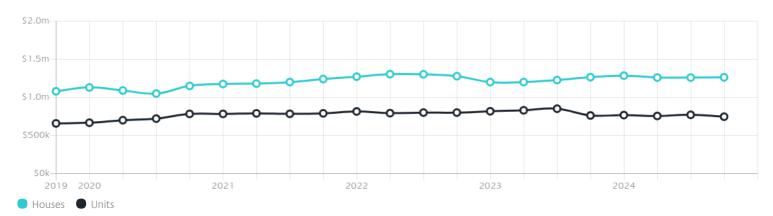

### Property Prices

Median House Price

Median Unit Price

Median

Quarterly Price Change

Median

Quarterly Price Change

\$1.26m

0.19% ↑

\$746k

-3.21%

#### Quarterly Price Change

1