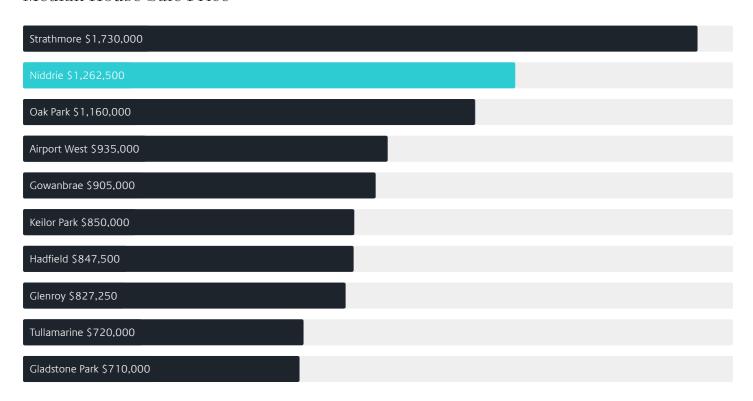

# Jellis Craig

NIDDRIE

# Suburb Report

Know your neighbourhood.



### Property Prices

Median House Price

Median Unit Price

Median

Quarterly Price Change

Median

Quarterly Price Change

\$1.26m

0.19% ↑

\$746k

-3.21%

#### Quarterly Price Change





1

### Surrounding Suburbs

#### Median House Sale Price



#### Median Unit Sale Price



### Sales Snapshot



Auction Clearance Rate

76%

Median Days on Market

31 days

Average Hold Period<sup>\*</sup>

7.6 years

### Insights

Dwelling Type

Houses 65%
Units 35%

Population <sup>^</sup>

5,901

Population Growth

7.70%

Median Age<sup>^</sup>

40 years

Ownership



Owned Outright 40% Mortgaged 40% Rented 20%

Median Asking Rent per week\*

\$665

Rental Yield\*

2.86%

Median Household Size

2.6 people

## Sold Properties

Discover a snapshot of the most recent results for this suburb, to view the full 12 months of sales history, please go to jelliscraig.com.au/suburbinsights

| Address