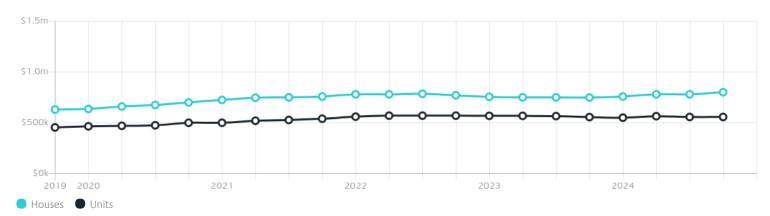

### Property Prices

Median House Price

Median Unit Price

Median

Quarterly Price Change

Median

Quarterly Price Change

\$800k

2.56%  $\uparrow$ 

\$557k

0.00% \