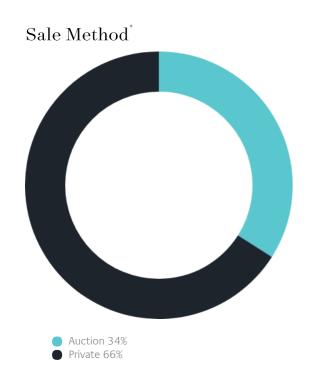

### Sales Snapshot

Auction Clearance Rate

78.79%

Median Days on Market

33 days

Average Hold Period<sup>\*</sup>

8.1 years