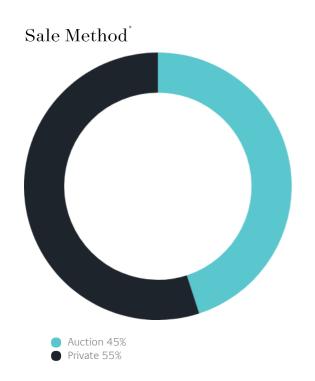

### Sales Snapshot

Auction Clearance Rate

84.21%

Median Days on Market

26 days

Average Hold Period\*

8.1 years