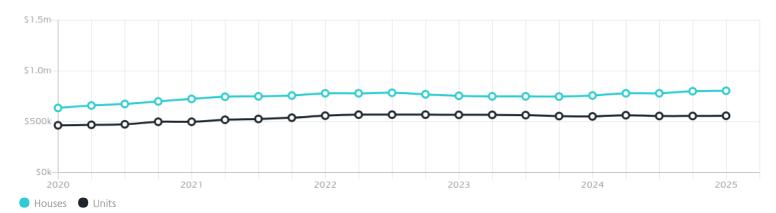

### Property Prices

Median House Price

Median Unit Price

Median

Quarterly Price Change

Median

Quarterly Price Change

\$805k

0.62% ↑

\$559k

0.35% ↑