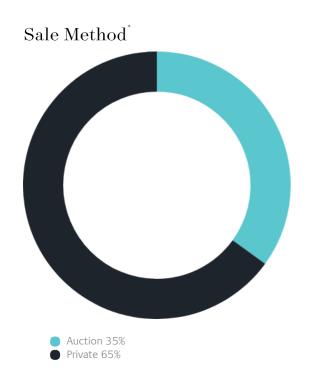

### Insights

Dwelling Type

● Houses 65% ● Units 35%

Ownership

Owned Outright 31% Mortgaged 34% Rented 36%

Population of

32,257

Median Asking Rent per week\*