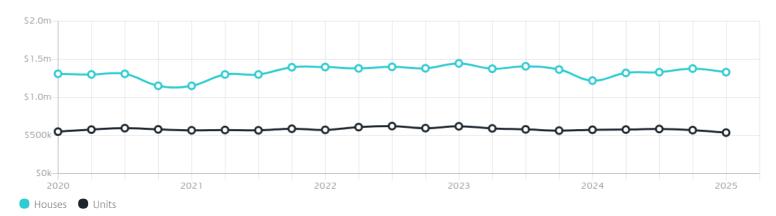

### Quarterly Price Change

1

# Property Prices

Median House Price

Median Unit Price

Median

Quarterly Price Change

Median

Quarterly Price Change

\$1.33m

-3.44% \

\$538k

-5.70% \( \psi \)