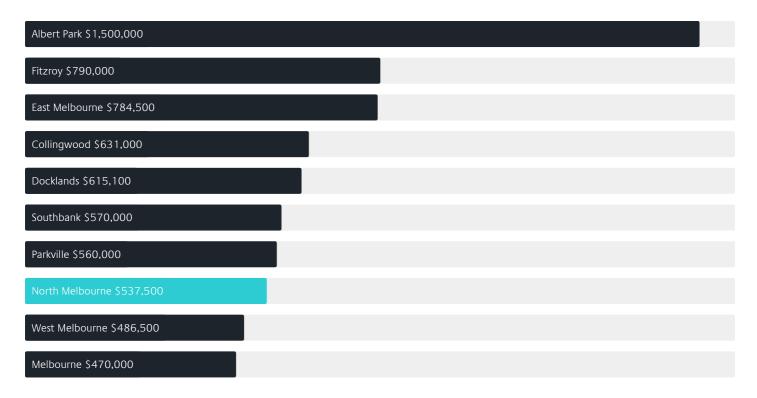

# Surrounding Suburbs

#### Median House Sale Price

| East Melbourne \$3,650,000  |  |  |
|-----------------------------|--|--|
| Albert Park \$2,275,000     |  |  |
| Parkville \$1,745,000       |  |  |
| Fitzroy \$1,700,000         |  |  |
| North Melbourne \$1,377,500 |  |  |
| West Melbourne \$1,265,000  |  |  |
| Collingwood \$1,175,000     |  |  |

#### Median Unit Sale Price