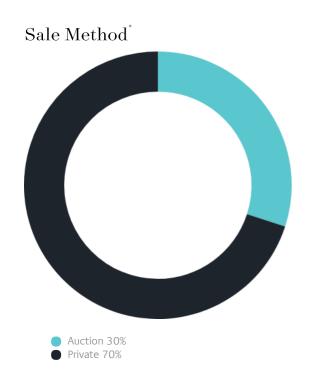

## Sales Snapshot

Auction Clearance Rate<sup>\*</sup>

92.59%

Median Days on Market

31 days

Average Hold Period<sup>\*</sup>

6.6 years