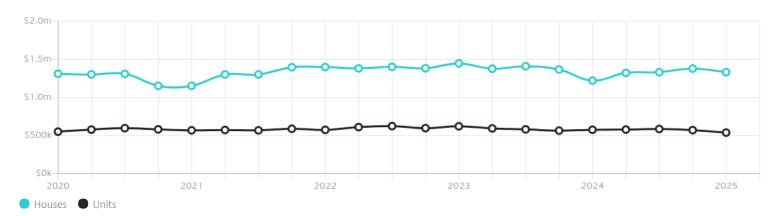

## Property Prices

Median House Price

Median Unit Price

Median

Quarterly Price Change

Median

Quarterly Price Change

\$1.33m

-3.44% \

\$538k

-5.70% \( \psi \)

#### Quarterly Price Change

1