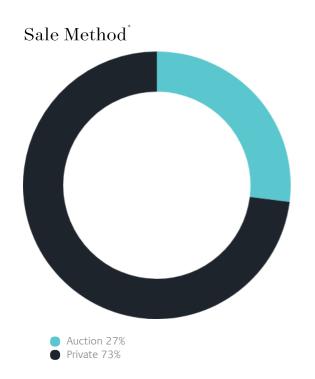

#### Sales Snapshot

Auction Clearance Rate

86.21%

Median Days on Market

32 days

Average Hold Period<sup>\*</sup>

6.6 years

Ownership