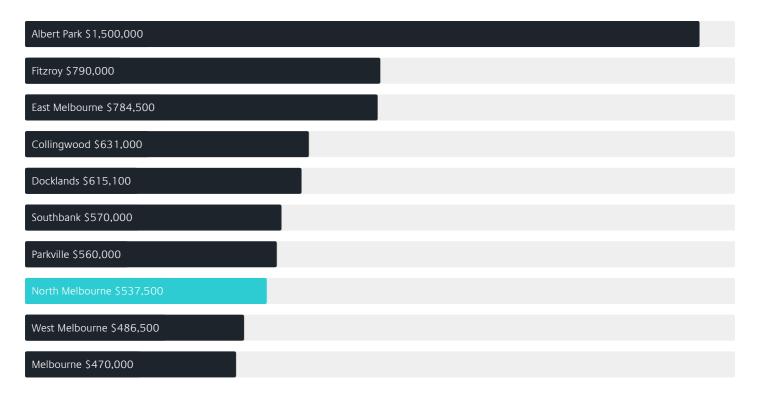

## Surrounding Suburbs

#### Median House Sale Price

| East Melbourne \$3,650,000  |  |  |
|-----------------------------|--|--|
| Albert Park \$2,275,000     |  |  |
| Parkville \$1,745,000       |  |  |
| Fitzroy \$1,700,000         |  |  |
| North Melbourne \$1,377,500 |  |  |
| West Melbourne \$1,265,000  |  |  |
| Collingwood \$1,175,000     |  |  |