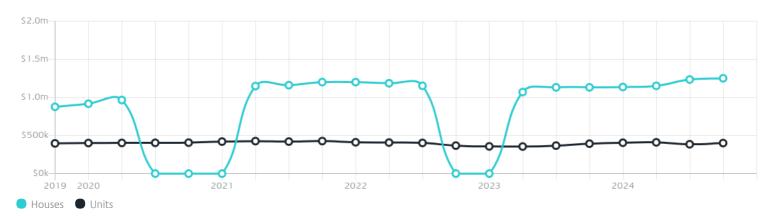

# Jellis Craig

NOTTING HILL

# Suburb Report

Know your neighbourhood.



## Property Prices

Median House Price

Median Unit Price

Median

Quarterly Price Change

Median

Quarterly Price Change

\$1.25m

1.29% ↑

\$400k

3.96% ↑

## Quarterly Price Change





1

# Surrounding Suburbs

#### Median House Sale Price

| Oakleigh \$1,330,000        |
|-----------------------------|
| Huntingdale \$1,253,500     |
| Clayton \$1,250,500         |
| Notting Hill \$1,250,000    |
| Oakleigh South \$1,200,000  |
| Oakleigh East \$1,170,000   |
| Dingley Village \$1,140,000 |
| Clayton South \$1,000,500   |
| Clarinda \$981,000          |
| Springvale \$870,000        |

#### Median Unit Sale Price

| Oakleigh East \$921,000   |
|---------------------------|
| Oakleigh South \$809,500  |
| Clayton South \$785,750   |
| Clayton \$750,000         |
| Dingley Village \$750,000 |
| Clarinda \$742,500        |
| Springvale \$641,000      |
| Oakleigh \$522,500        |
| Huntingdale \$457,500     |
| Notting Hill \$400,250    |

## Sales Snapshot



Auctio