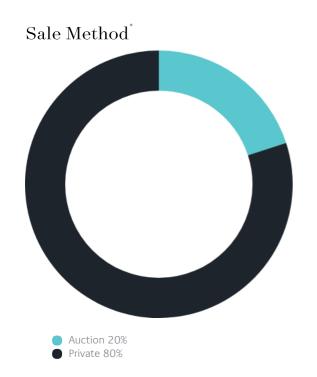

## Sales Snapshot

Auction Clearance Rate

100%

Median Days on Market

55 days

Average Hold Period\*

4.2 years